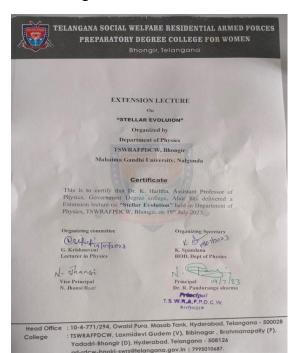

#### 2) Extension lecture

**Topic: Stellar Evolution** 

**Date: 19th July 2023** 

Time: 2 pm to 4 pm

Resource Person: Dr. K. Haritha

**About Speaker:** Dr. K. Haritha is currently working as an assistant professor of Physics, Government Degree College, Alair, Yadadri Bhunagiri Dist, Telangana. She obtained her PhD from BITS, Hyderabad. Her Research interests include understanding of fundamental aspects of multiple slit diffraction and n-array antennas in metamaterial using Cesaro convergence.

#### **Appreciation certificate:**