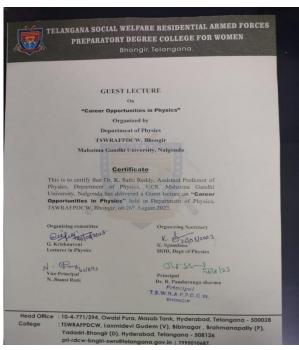

#### **Pictures related to Extension Lecture:**

3)

**Guest Lecture** 

**Topic: Career opportunities in Physics** 

Date: 26th August 2023

Time: 11 am to 1 pm

Resource Person: Dr. K. Sathi Reddy

**About Speaker:** Dr. K. Sathi Reddy is currently working as an Assistant professor of Physics, UCS, MGU, Nalgonda. He obtained his PhD from Osmania University, Hyderabad.

#### **Description:**

With a Bachelor of Science degree in Physics, students can pursue careers in research and development, science, engineering, education, medicine, law, business, and the military.

#### **Program:**

The program started with welcome note of HOD, Department of Physics K. Spandana and it was honored by our college Principal Dr. R. Pandu Ranga Sharma. This occasion was graced by Dr. K. Sathireddy and he created awareness among the students about the opportunities provided in

Physics. More than 70 students from MPC groups attended the guest lecture and noted valuable inputs from his lecture. He patiently clarified students and faculty doubts.

The lecture was thoroughly helpful and informative. Students were motivated and inspired with her words. Principal sir addressed the gathering and felicitated the speaker. G. Krishnaveni, faculty of physics gave vote of thanks.