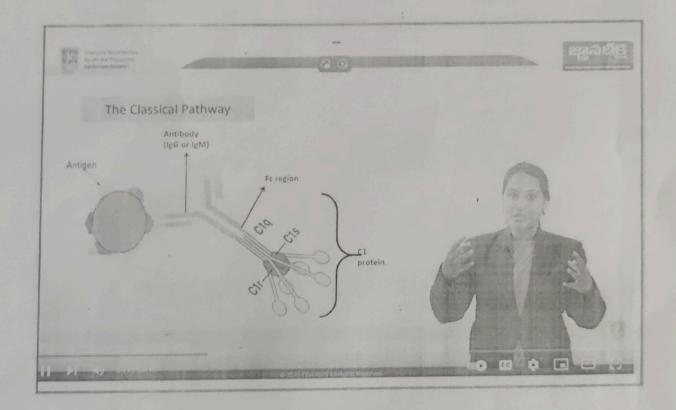

### Video lectures by Faculty:

1. Faculty name: Dr. K. Sravanthi, HOD, Dept. of Microbiology

Topic: Antigens

Link: https://youtu.be/p28-iC2jiÉs?si= yor7GTa-LBfuv0Q

K. fravanthis

HEAD separtment of Microbiology TSWRAFPDCW, Bhongir