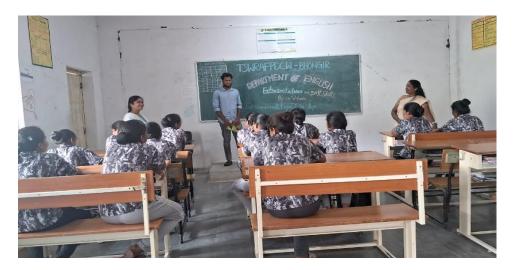

om Dr. D. Vijayalakshmi, Head of the English Department, and was graced by our college's Vice Principal, N. Jhansi Rani. Santhosh Vishva delivered an insightful lecture that captivated attendees from various student groups. The lecture topic generated considerable interest, with students and faculty participating actively. Santhosh Vishva patiently addressed queries from both students and faculty, providing clear explanations.

His lecture was both enlightening and informative, leaving students motivated and inspired by his words. The programme was winded up with small felicitation to Santhosh Vishva for his outstanding interaction with students. G. Prashanthi faculty of English proposed vote of thanks

#### **Appreciation certificate:**



#### **Pictures related to Extension Lecture:**







## TELANGANA SOCIAL WELFARE RESIDENTIAL ARMED FORCES PREPARATORY DEGREE COLLEGE FOR WOMEN, BHONGIR YADARI BHONGIR (DIST), TELANGANA, 508126



#### Affiliated to Mahatma Gandhi University, Nalgonda

#### **DEPARTMENT OF ENGLISH**

#### **Extension lecture**

**Topic: Time Management and Goal Setting** 

Date: 25th February 2023

Academic year: 2022-2023

Time: Time: 11.30 am to 1 pm

Resource Person: G. Sathwika Pranava, Lecturer in statistics, Sri Navabharat Degree and

PG College, Bhongir

Organized by: Department of English, TSWRAFPDCW, Bhongir

#### **About Speaker:**

G. Sathwika is working as Statistics lecturer in Sri Navabhatrat Degree college, Bhongir She has a vast experience in subject and has 4 years of experience.

Setting goals and managing time are integral components