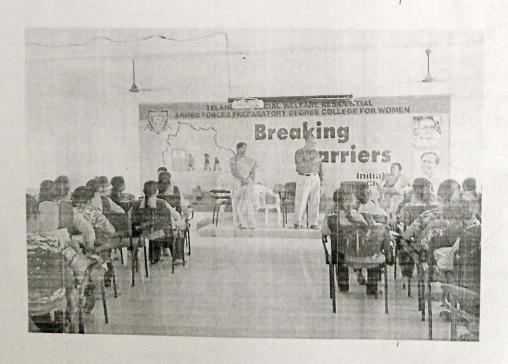

Telangana.

#### Brief report on the Extension Lecture:

Career guidance plays a very important role in the lives of all individuals, as it helps in setting future goals and chooses careers. In view of this, CGC conducted an extension lecture on "Career Opportunities in Banking Sector for Undergraduate students". The speaker Dr. Dastagiri Reddy, Chairman, Sri sai guru Raghavendra banking coaching centre, Nandyal, addressed the Students of UG on career opportunities after higher education and also career in Banking sector. He also made them to understand the importance of having goal and passion and hard work to achieve the desired goal.

Outcome: Students acquired knowledge on career opportunities available after and they also felt exited to interact with speaker to clarify their doubts.



| S.No                        | Name of the student | H.T.No