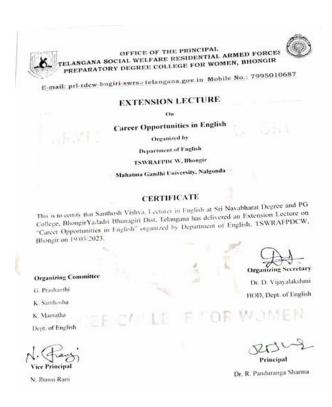

rogram:

The event commenced with a warm welcome from Dr. D. Vijayalakshmi, Head of the English Department, and was graced by our college's Vice Principal, N. Jhansi Rani. Santhosh Vishva delivered an insightful lecture that captivated attendees from various student groups. The lecture topic generated considerable interest, with students and faculty participating actively. Santhosh Vishva patiently addressed queries from both students and faculty, providing clear explanations.

His lecture was both enlightening and informative, leaving students motivated and inspired by his words. The programme was winded up with small felicitation to Santhosh Vishva for his outstanding interaction with students. G. Prashanthi faculty of English proposed vote of thanks

#### **Appreciation certificate:**



#### **Pictures related to Extension Lecture:**







## TELANGANA SOCIAL WELFARE RESIDENTIAL ARMED FORCES PREPARATORY DEGREE COLLEGE FOR WOMEN, BHONGIR YADARI BHONGIR (DIST), TELANGANA, 508126



#### Affiliated to Mahatma Gandhi University, Nalgonda

#### **DEPARTMENT OF ENGLISH**

#### **Extension lecture**

**Topic: Time Management and Goal Setting** 

Date: 25th February 2023

Academic year: 2022-2023

Time: Time: 11.30 am to 1 pm

Resource Person: G. Sathwika Pranava, Lecturer in statistics, Sri Navabharat Degree and

PG College, Bhongir

Organized by: Department of English, TSWRAFPDCW, Bhongir

#### **About Speaker:**

G. Sathwika is working as Statistics lecturer in Sri Navabhatrat Degree college, Bhongir She has a vast experience in subject and has 4 years of experience.

Setti