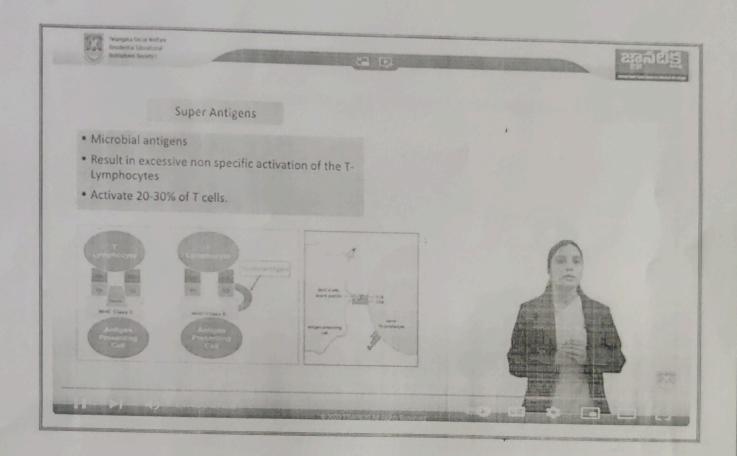

### Video lectures by Faculty:

1. Faculty name: Dr. K. Sravanthi, HOD, Dept. of Microbiology

Topic: Antigens

Link: https://youtu.be/p28-iC2jiÉs?si= yor7GTa-LBfuv0Q

K. fravanthis

HEAD separtment of Microbiology TSWRAFPDCW, Bhongir