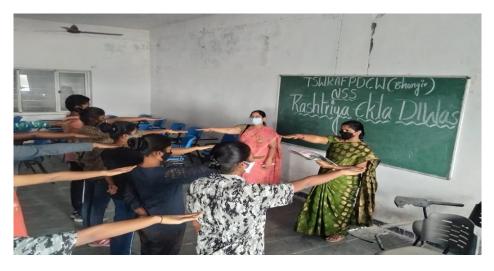

Mr. Devendar



#### Celebrating Prof. Jayashankar Jayanthi



## Volunteers undertook cleaning activity at Primary Health Centre







# S. R. Shankaran founder of Social Welfare institutions, birth anniversary celebrations



#### planted saplings in the college premises



# Women's day celebration



# **Prof. JayaShankar birth anniversary celebration**



# NSS volunteers undertook Ekta shapath



# Yoga celebration







Awareness on covid 19



# **Registration of covid vaccine**









#### చదువుతో పాటు సేవాభావాన్ని అలవర్చుకోవాలి

**ప్రజాపక్షం/బీబీనగర్:** విద్యార్థులు

పాటు వర్ఫాలు సమృద్ధిగా కురు

စုaper.prajapaksham.in Nalgonda - Suryapet - Page 5 - 01 Apr 2023



#### **International Yoga day**

----1





Rashtriya Ektha Diwas, and undertook Ektha Shapath on the occasion.



Essay writing competition



NSS Units created awareness programme on AIDS, TB and quiz competition is conducted with the volunteers. P.Muthyalu ICTC Counsellor, District Hospital, Bhongir was the chief guest.







Vaccination Drive was conducted in the college with the support of the Bhongir Area Hospital team.



**Cleaning Activity** 





#### Y. Sukanya attended 7 days NIC camp at karnataka university, Dharwad.





బోనాల పండగ విశిష్టత వివరించాం: కీర్తి

చాలా విషయాలు తెలుసు

నేను

పాల్గాని ప్రత్యేక గుర్తింపు సాధిస్తాను.

సాంఘిక



బతుకమ్మ గురించి తెలిపాం: పావని నేను సూర్యాపేట శ్రీ వెంకటే శ్వర డిగ్రీ కళాశాలలో చదువు తున్నా. విశ్వవ్యాప్త గుర్తింపు పొందిన బతుకమ్మ పండు గను తాము సమైకృత శిబి రంలో ప్రదర్శించాం. బతు కమ్మ పాటలు పాడుతూ ఆడి పాడాం. తమ ప్రదర్శనను

కన్నా బౌనాల పండుగను నృత్య రూపం