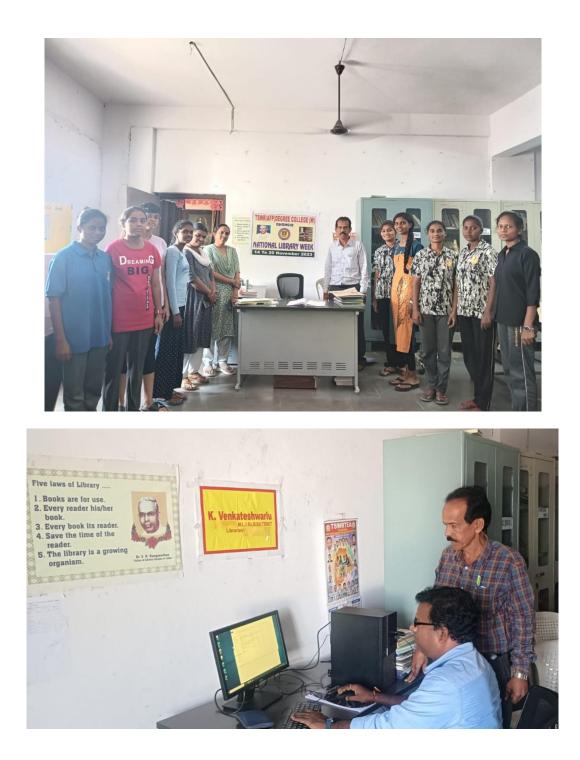

## Library-Gallery

**DEPARTMENT OF LIBRARY & INFORMATION SCIENCE.** TSWR (AFP) Degree College ( Women ) - Bhongir. CAREER MANAGEMENT THROUGH WEBSITES & MOBILE APPS **Higher Education & Research Mobile Apps** 