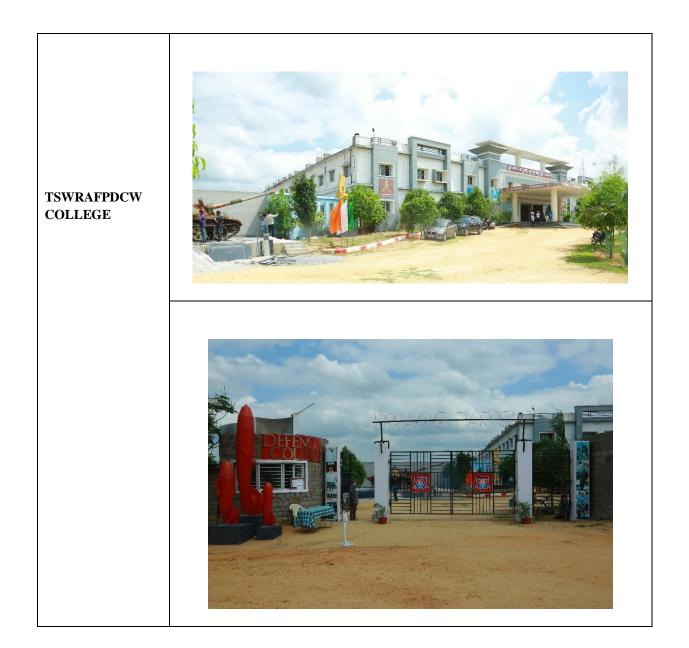

## **DEFENCE WING**

| S.No | Room                | Picture                                                                                                                                                                             |
|------|---------------------|-------------------------------------------------------------------------------------------------------------------------------------------------------------------------------------|
| 1    | Director<br>chamber | Padamati Somaram, Telangana, India         Dramet Road, Padamati Somaram, Telangana 508126, India         Lat 17.44114°         Log 78.801646°         23/12/23 07:12 AM GMT +05:30 |
| 2    | Defence office      |                                                                                                                                                                                     |
|      |                     |                                                                                                                                                                                     |