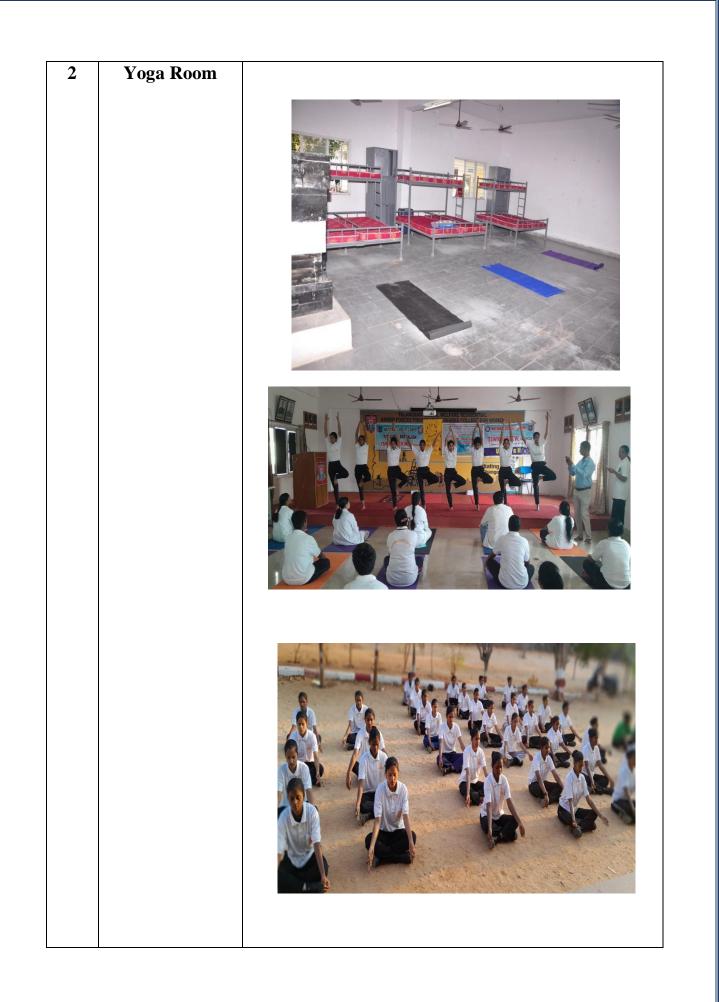

| 6 Cost Pa |      |                      |               |  |
|-----------|------|----------------------|---------------|--|
| 65        | F 32 | E CARACTER ST        |               |  |
| 66        | F 33 | Wash rooms (G) R - M | 10.8m X 7.2m  |  |
| 67        | F 34 | Director Residency   | 10.8m X 8.10m |  |
| 68        | F 35 | Class Room 18        | 5.4m X 4.5m   |  |
| 69        | S 1  | Yoga Room            | 11.4m X 5.4m  |  |
| 70        | S 2  | Indoor Sports Room   | 11.4m X 5.4m  |  |
| 71        | S 3  | CGC                  | 11.4m X 5.4m  |  |
| 72        | S 4  | DAR and Placements   | 11.4m X 5.4m  |  |
| 73        | S 5  | NSS                  | 11.4m X 5.4m  |  |
| 74        | S 6  | IQAC                 | 11.4m X 5.4m  |  |
| 75        | S 7  | SCG                  | 11.4m X 5.4m  |  |
| 76        | S 8  | Wash rooms           | 11.4m X 5.4m  |  |
| 77        | D 1  | Dining Hall          | 110m X 9.2m   |  |
| 78        | D 2  | Kitchen              | 17m X 9.2m    |  |
| 79        | D 3  | Vegetable Room       | 4.0m X 4.0m   |  |
| 80        | D 4  | Rice Storage Room    | 4.0m X 4.0m   |  |
| 81        | D 5  | Provisions Room      | 4.0m X 8.0m   |  |
| 82        | W 1  | Watchmen Room        | 4.0m X 4.0m   |  |

PRINCIPAL T.G.S.W.R.A.F.P.D.C W BHONGIR

E-mail: prl-rdcw-bngiri-swrs@telangana.gov.in Mobile No.: 7995010687

Details of Courts/Indoor Games with Measurements:

| S.NO | Name of Court         | Measurement in<br>Square meter | No. of Court  |
|------|-----------------------|--------------------------------|---------------|
| 1    | Kabaddi               | 11m X 8m                       | 2             |
| 2    | Kho-Kho               | 27mX16m                        | 2             |
| 3    | Volley Ball           | 18m X 9m                       | 2             |
| 4    | Shuttle               | 13.4m X6.1 m                   | 1             |
| 5    | Hand Ball             | 20mX 40m                       | 1             |
| 6    | Running Track         | 200m                           | 1             |
| 7    | Gym                   | 12m X 9.6m                     | 1 (G 29 Room) |
| 8    | Indoor Sports<br>Room | 11.4m X 5.4m                   | 1 (S2 Room)   |
| 9    | Yoga Room             | 11.4m X 5.4m                   | 1 (S1 Room)   |