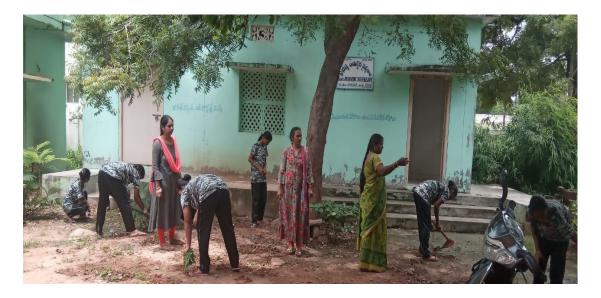

# NATIONAL CADET CORPS





# NATIONAL SERVICE SCHEME





#### **INTERNAL QUALITY ASSESSMENT CELL**





## **STUDENT GRIVIENCE CELL**



#### **DAR and PLACEMENTS**







TELANGANA SOCIAL WELFARE RESIDENTIAL ARMED FORCES PREPARATORY DEGREE COLLEGE FOR WOMEN, BHONGIR YADADRI BHONGIR (DIST), TELANGANA, 508126 Affiliated to Mahatma Gandhi University, Nalgonda



E-mail: prl-rdcw-bngiri-swrs@telangana.gov.in Mobile No.: 7995010687

# **SPORTS ATCIVITIES**



































## **NSS ACTIVITES**

NSS volunteers participating in the "Swachhta shapath"









# Cleaning activity by the NSS Volunteers







Seminar on Waste Material Management by Mr. Devendar



#### Celebrating Prof. Jayashankar Jayanthi



## Volunteers undertook cleaning activity at Primary Health Centre







# S. R. Shankaran founder of Social Welfare institutions, birth anniversary celebrations



#### planted saplings in the college premises



# Women's day celebration



# **Prof. JayaShankar birth anniversary celebration**



# NSS volunteers undertook Ekta shapath



# Yoga celebration







Awareness on covid 19



# **Registration of covid vaccine**









#### చదువుతో పాటు సేవాభావాన్ని అలవర్చుకోవాలి

**ప్రజాపక్షం/బీబీనగర్:** విద్యార్థులు

పాటు వర్ఫాలు సమృద్ధిగా కురు

စုaper.prajapaksham.in Nalgonda - Suryapet - Page 5 - 01 Apr 2023



#### **International Yoga day**

----1





Rashtriya Ektha Diwas, and undertook Ektha Shapath on the occasion.



Essay writing competition



NSS Units created awareness programme on AIDS, TB and quiz competition is conducted with the voluntee