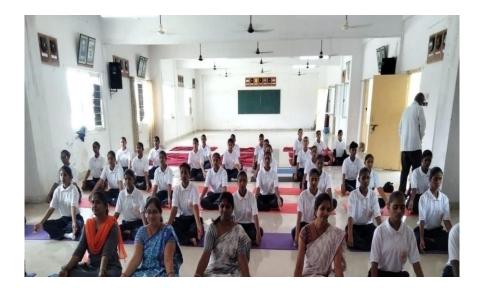

ty by the NSS Volunteers







Seminar on Waste Material Management by Mr. Devendar



#### Celebrating Prof. Jayashankar Jayanthi



## Volunteers undertook cleaning activity at Primary Health Centre







# S. R. Shankaran founder of Social Welfare institutions, birth anniversary celebrations



#### planted saplings in the college premises



# Women's day celebration



# **Prof. JayaShankar birth anniversary celebration**



# NSS volunteers undertook Ekta shapath



# Yoga celebration







Awareness on covid 19



# **Registration of covid vaccine**









#### చదువుతో పాటు సేవాభావాన్ని అలవర్చుకోవాలి

**ప్రజాపక్షం/బీబీనగర్:** విద్యార్థులు

పాటు వర్ఫాలు సమృద్ధిగా కురు

စုaper.prajapaksham.in Nalgonda - Suryapet - Page 5 - 01 Apr 2023



#### **International Yoga day**

----1





Rashtriya Ektha Diwas, and undertook Ektha Shapath on the occasion.



Essay writing competition



NSS Units created awareness programme on AIDS, TB and quiz competition is conducted with the volunteers. P.Muthyalu ICTC Counsellor, District Hospital, Bhongir was the chief guest.







Vaccination Drive was conducted in the college with the support of the Bhongir Area Hospital team.



**Cleaning Activity** 





#### Y. Sukanya attended 7 days NIC camp at karnataka university, Dharwad.





బోనాల పండగ విశిష్టత వివరించాం: కీర్తి

చాలా విషయాలు తెలుసు

నేను

పాల్గాని ప్రత్యేక గుర్తింపు సాధిస్తాను.

సాంఘిక



బతుకమ్మ గురించి తెలిపాం: పావని నేను సూర్యాపేట శ్రీ వెంకటే శ్వర డిగ్రీ కళాశాలలో చదువు తున్నా. విశ్వవ్యాప్త గుర్తింపు పొందిన బతుకమ్మ పండు గను తాము సమైకృత శిబి రంలో ప్రదర్శించాం. బతు కమ్