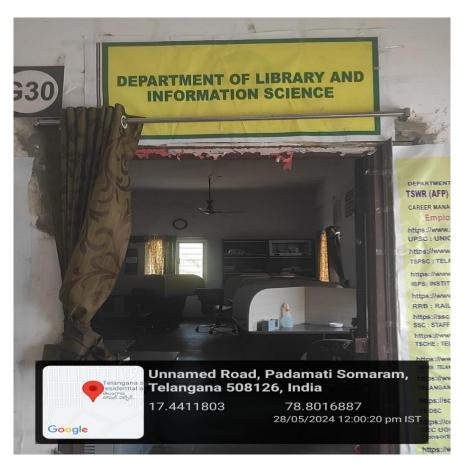

## Library-Gallery

**DEPARTMENT OF LIBRARY & INFORMATION SCIENCE.** TSWR (AFP) Degree College ( Women ) - Bhongir. CAREER MANAGEMENT THROUGH WEBSITES & MOBILE APPS **Higher Education & Research Mobile Apps** 