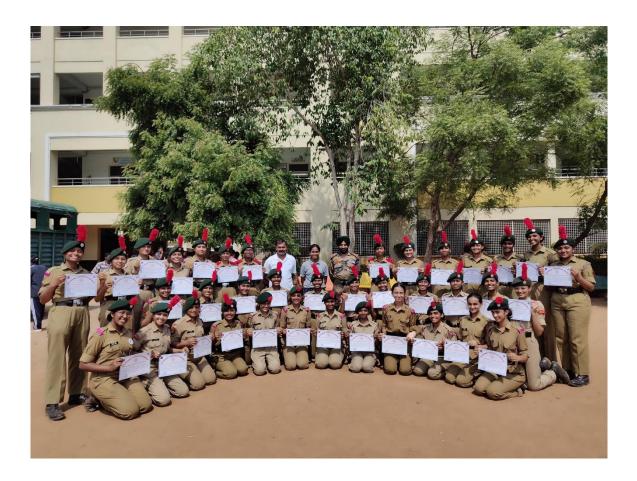

---------------------------------------------------------------------------------------------|
| Tharani hall | LCD, Wi-Fi |                                                                                                                                                               |
|              |            | Padamati Somaram, Telangana, India<br>Umame Rook, Padamati Somaram, Telangana Bo8126, India<br>Linz Additise<br>Long 78, B0171<br>2008/23 05:52 PM GMT +05:30 |



TELANGANA SOCIAL WELFARE RESIDENTIAL ARMED FORCES PREPARATORY DEGREE COLLEGE FOR WOMEN, BHONGIR YADADRI BHONGIR (DIST), TELANGANA, 508126 Affiliated to Mahatma Gandhi University, Nalgonda



E-mail: prl-rdcw-bngiri-swrs@telangana.gov.in Mobile No.: 7995010687

## **HIGHER EDUCATION WING**





## NATIONAL CADET CORPS





# NATIONAL SERVICE SCHEME





#### **INTERNAL QUALITY ASSESSMENT CELL**





## **STUDENT GRIVIENCE CELL**



#### **DAR and PLACEMENTS**







TELANGANA SOCIAL WELFARE RESIDENTIAL ARMED FORCES PREPARATORY DEGREE COLLEGE FOR WOMEN, BHONGIR YADADRI BHONGIR (DIST), TELANGANA, 508126 Affiliated to Mahatma Gandhi University, Nalgonda



E-mail: prl-rdcw-bngiri-swrs@telangana.gov.in Mobile No.: 7995010687

# **SPORTS ATCIVITIES**



































## **NSS ACTIVITES**

NSS volunteers participating in the "Swachhta shapath"









# Cleaning activity by the NSS Volunteers







Seminar on Waste Material Management by Mr. Devendar



#### Celebrating Prof. Jayashankar Jayanthi



## Volunteers undertook cleaning activity at Primary Health Centre







# S. R. Shankaran fo