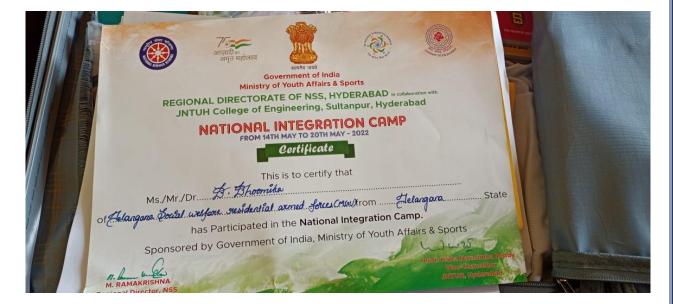

ుతున్నా. జాతీయ సమై కృత శిబిరంలో పాల్గొనడం నా అదృ ష్టంగా బావిస్తున్నాను. వారం రోజుల పాటు సాగిన శిబిరంలో దేశంలోని వివిధ రాష్ర్రాలకు చెందిన విభిన్న సంప్రదాయాలను సంస్కృతులు, తెలుసుకున్నాను. ఈ విషయాలు నా చదువుకు ఎంతో అవ

సరమవుతాయని భావిస్తున్నా వివిధ సంస్కృతులను పాటలు, వృత్య రూపంలో ప్రదర్శనలు ఇచ్చా మన సంస్కృతి ఇతర రాష్ర్రాలకు ఆదర్శంగా ఉందని పలు రాష్రా లకు చెందిన వాలంటీర్లు తమతో అన్నారు. ఇలాంటి అవ కాశం ఎప్పుడు వచ్చినా వదులుకోను.













Date : 31/05/2022 EditionName : TELANGANA( NALGONDA ) PageNo : 03

నేను మార్యాపిందలోని దీదేయల్య అరేదీసుబ్యా రూశాలలో తృతియ సంజర్మిన రుడుశ్రమర్పాడు, ఎన్ఎస్ ఎస్ జాతీయ సమిక్షనుగా ఉంది వారం రోజుల పాటు సెగున ఈ కటివంలో రోజు పెషయాలను తెయిపుద్దాడు. రోజుల పెటుపులు పెర్చికాంటే అన్న వార మంచి ప్రశింపలు దొండాం. పెట శ్రమ దివింత దక్కిందలు పొల్లం వించ్చుతులు తెయిపలోవడ్చు





#### Dr.B.R.Ambedkar Jayanthi



#### Plantation



#### PHC Team Visit





# Mahatma Gandhi Jayanthi Celebration



# **NCC Activities**