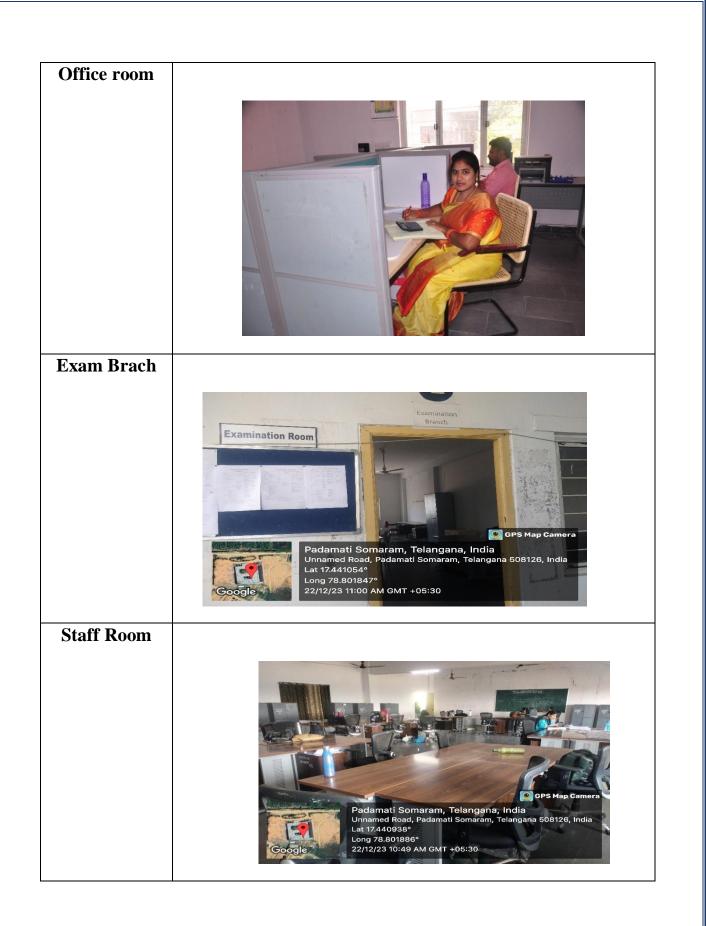

5.0.C W

T.G.S. HONGIR TSWRAFPDCW-BHONGIR

E-mail: prl-rdcw-bngiri-swrs@telangana.gov.in Mobile No.: 7995010687