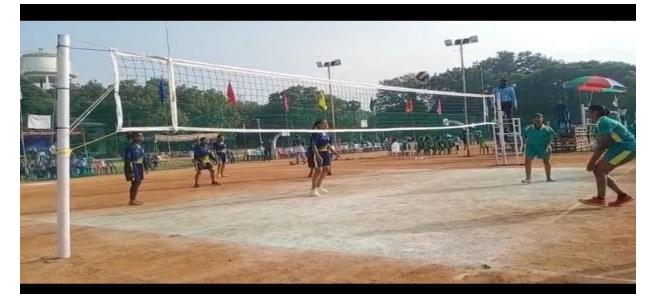

PRINCIPAL T.G.S.W.R.A.F.P.D.C W BHONGIR

E-mail: prl-rdcw-bngiri-swrs@telangana.gov.in Mobile No.: 7995010687

Details of Courts/Indoor Games with Measurements:

| S.NO | Name of Court         | Measurement in<br>Square meter | No. of Court  |
|------|-----------------------|--------------------------------|---------------|
| 1    | Kabaddi               | 11m X 8m                       | 2             |
| 2    | Kho-Kho               | 27mX16m                        | 2             |
| 3    | Volley Ball           | 18m X 9m                       | 2             |
| 4    | Shuttle               | 13.4m X6.1 m                   | 1             |
| 5    | Hand Ball             | 20mX 40m                       | 1             |
| 6    | Running Track         | 200m                           | 1             |
| 7    | Gym                   | 12m X 9.6m                     | 1 (G 29 Room) |
| 8    | Indoor Sports<br>Room | 11.4m X 5.4m                   | 1 (S2 Room)   |
| 9    | Yoga Room             | 11.4m X 5.4m                   | 1 (S1 Room)   |