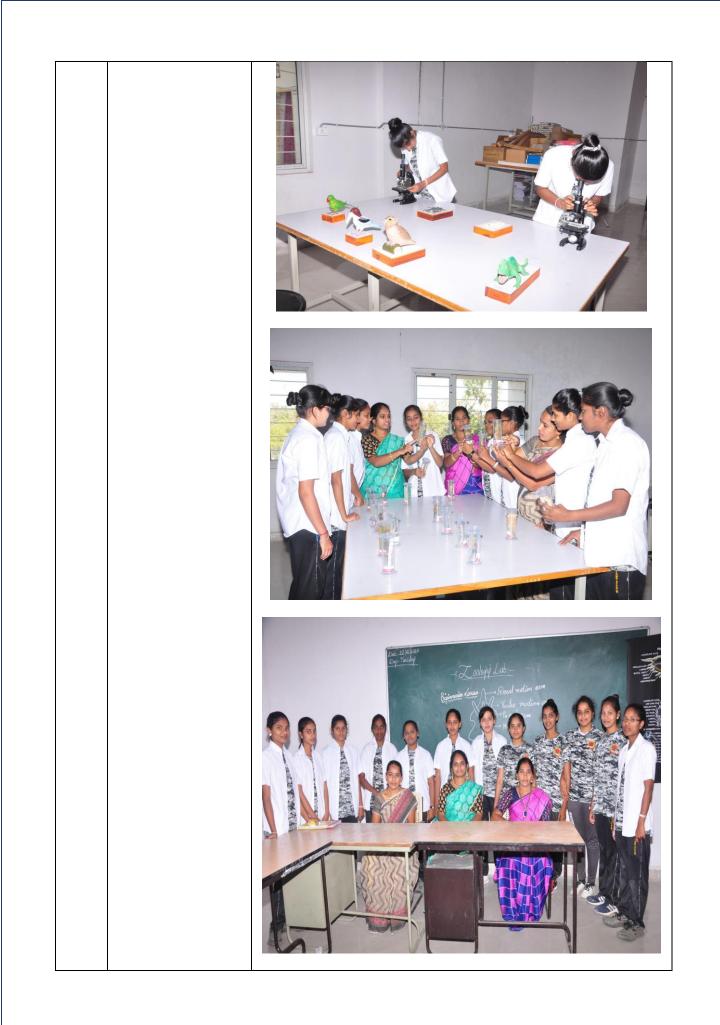

## Laboratories

| S.No | Subject   | Picture                                                                                                                                                           |
|------|-----------|-------------------------------------------------------------------------------------------------------------------------------------------------------------------|
| 1    | Chemistry |                                                                                                                                                                   |
|      |           | Padamati Somaram, Telangana, India<br>Unnamed Road, Padamati Somaram, Telangana 508126, India<br>Lat 17.44068*<br>Long 78.801959*<br>18/12/23 03:17 PM GMT +05:30 |
|      |           |                                                                                                                                                                   |
|      |           |                                                                                                                                                                   |

| 2 | Physics      | Padamati Somaram, Telangana, India         Unnamed Road, Padamati Somaram, Telangana 508126, India         Lat 17.440696°         Log 78.801903°         By/12/23 02:40 PM GMT +05:30 |
|---|--------------|---------------------------------------------------------------------------------------------------------------------------------------------------------------------------------------|
|   |              |                                                                                                                                                                                       |
| 3 | Microbiology | Padamati Somaram, Telangana, India<br>Unnamed Road, Padamati Somaram, Telangana 508126, India<br>Lat 17.4411°<br>Long 78.80181°<br>18/12/23 02:33 PM GMT +05:30                       |
|   |              |                                                                                                                                                                                       |

| 6 | Computer lab |                                                                                                                                                                                      |
|---|--------------|--------------------------------------------------------------------------------------------------------------------------------------------------------------------------------------|
|   |              | Padamati Somaram, Telangana, India         Unnamed Road, Padamati Somaram, Telangana 508126, India         Lt 17.440912°         Long 78.801538°         Z/12/23 03:23 PM GMT +05:30 |
|   |              |                                                                                                                                                                                      |
|   |              |                                                                                                                                                                                      |
| 7 | Minty lab    |                                                                                                                                                                                      |