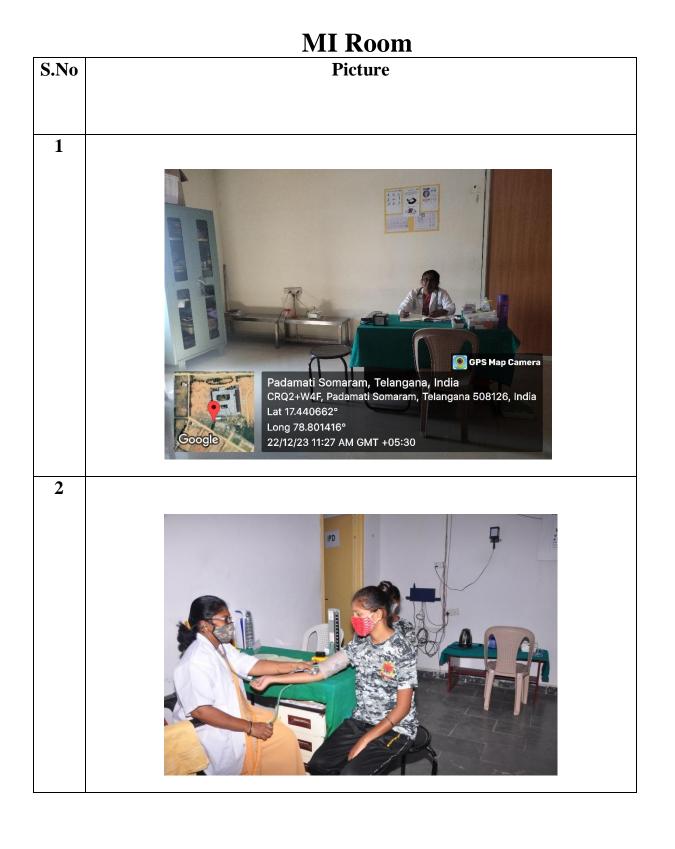

IQAC, NCC, NSS MI Room, Dining Hall, Gym, TV Room and Dormitories.

2.Pictures of ICT Facilities: Class Rooms, Computer Lab, Minty Lab, Tharani Hall,

TV Room and Smart Board

**3.Pictures of Activities:** Sports, Yoga, NSS Activities, NCC Activities, Cultural activities.

## Physical Facilities Details:

| S.No | Room No                 | Type of room                      | Measurement in Square meter                    |
|------|-------------------------|-----------------------------------|------------------------------------------------|
| 1    | G 1                     | Defense Office                    | 9.6m X 4.8m                                    |
| 2    | G 2                     | Director Chamber                  | 9.6m X 7.8m                                    |
| 3    | G 3                     | Pantry Room                       | 9.6m X 6.0m                                    |
| 4    | G 4                     | Men Staff Wash Rooms              | 9.6m X 3.0m                                    |
| 5    | G 5                     | Women Staff wash rooms            | 9.6m X 3.0m                                    |
| 6    | G 6                     | Guest Room                        | 7.2m X 6.0m                                    |
| 7    | G 7                     | Sand Room                         | 7.2m X 6.0m                                    |
| 8    | G 8                     | Wash Rooms                        | 9.6m X 6.0m                                    |
| 9    | G 9                     | Dormitory                         | 17m X 11m                                      |
| 10   | G 10                    | Dormitory                         | 15m X 11m                                      |
| 1    | G 11 MI Room 6.5m X 11m |                                   | 6.5m X 11m                                     |
| 2    | G 12                    | Stay Room (Non-teaching<br>Staff) | 7.8m X 7.5m                                    |
| 3    | G 13                    | Night Stay Faculty Room           | 7.8m X 7.5m                                    |
| 4    | G 14                    | Dormitory                         | 30m X 25m                                      |
| 5    | G 15                    | Dormitory                         | 10.2m X 7.8m                                   |
| 5    | G 16                    | Store (Academic Stationary)       | 5.4m X 7.8m                                    |
|      |                         |                                   | PRINCIPAL<br>T.G.S.W.R.A.F.P.D.C W<br>BHONGIR. |