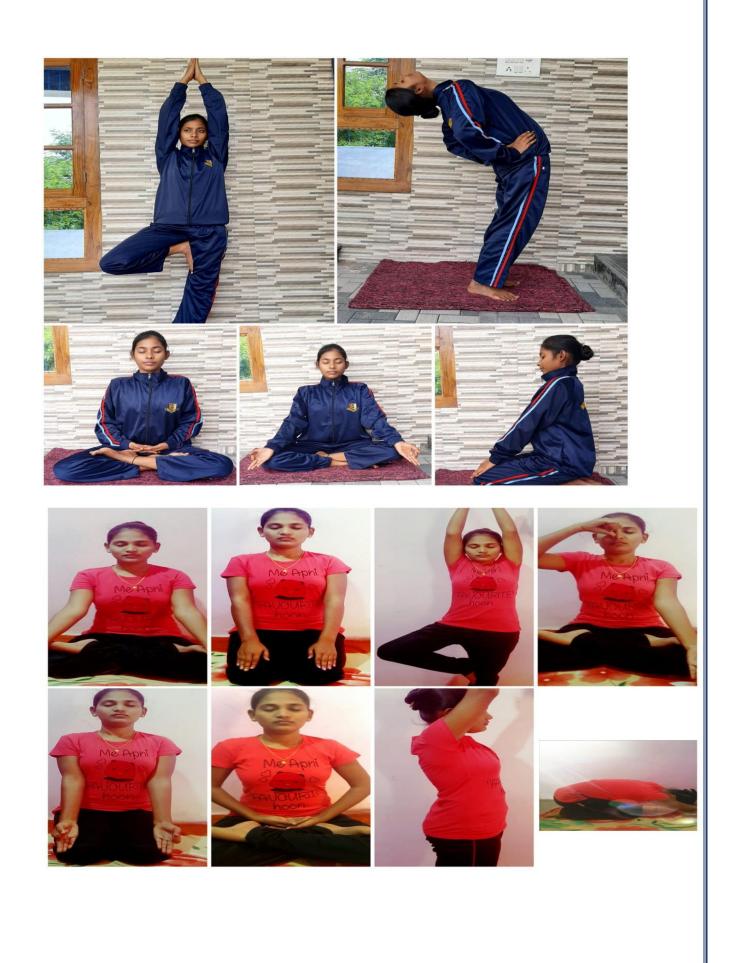

IQAC, NCC, NSS MI Room, Dining Hall, Gym, TV Room and Dormitories.

2.Pictures of ICT Facilities: Class Rooms, Computer Lab, Minty Lab, Tharani Hall,

TV Room and Smart Board

**3.Pictures of Activities:** Sports, Yoga, NSS Activities, NCC Activities, Cultural activities.

5.0.C W

T.G.S. HONGIR TSWRAFPDCW-BHONGIR

E-mail: prl-rdcw-bngiri-swrs@telangana.gov.in Mobile No.: 7995010687