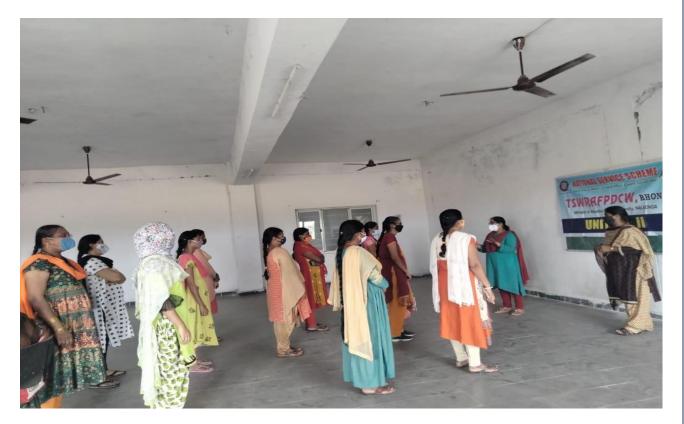

IQAC, NCC, NSS MI Room, Dining Hall, Gym, TV Room and Dormitories.

2.Pictures of ICT Facilities: Class Rooms, Computer Lab, Minty Lab, Tharani Hall,

TV Room and Smart Board

**3.Pictures of Activities:** Sports, Yoga, NSS Activities, NCC Activities, Cultural activities.

5.0.C W

T.G.S. HONGIR TSWRAFPDCW-BHONGIR

E-mail: prl-rdcw-bngiri-swrs@telangana.gov.in Mobile No.: 7995010687