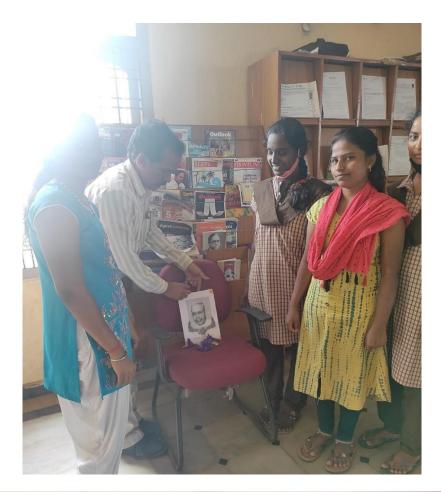

## Library-Gallery

**DEPARTMENT OF LIBRARY & INFORMATION SCIENCE.** TSWR (AFP) Degree College ( Women ) - Bhongir. CAREER MANAGEMENT THROUGH WEBSITES & MOBILE APPS **Higher Education & Research Mobile Apps** 