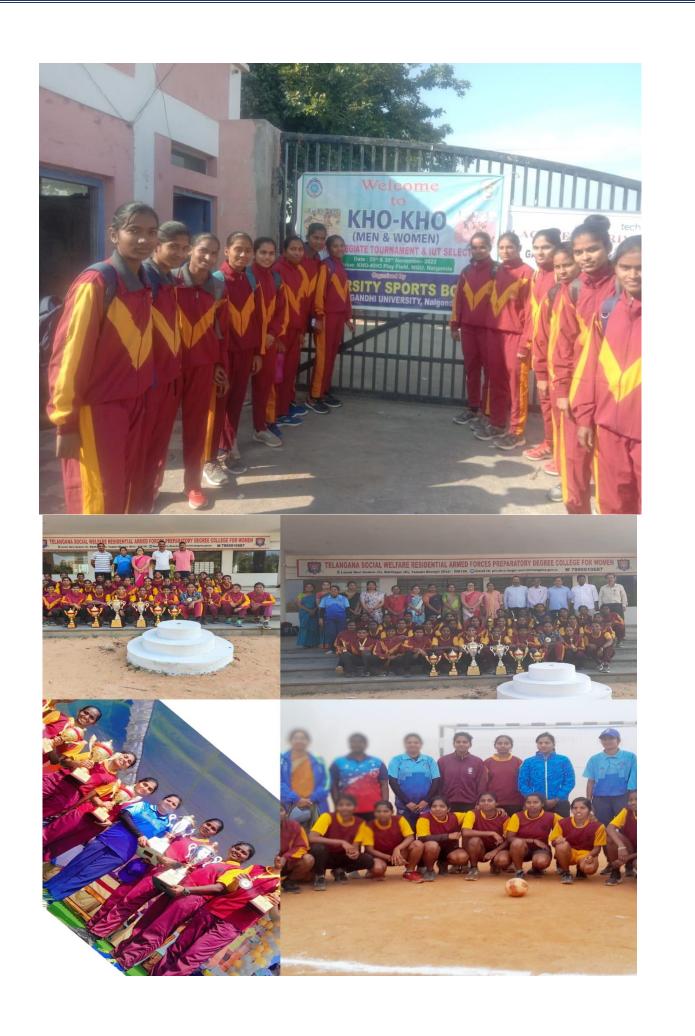

IQAC, NCC, NSS MI Room, Dining Hall, Gym, TV Room and Dormitories.

2.Pictures of ICT Facilities: Class Rooms, Computer Lab, Minty Lab, Tharani Hall,

TV Room and Smart Board

**3.Pictures of Activities:** Sports, Yoga, NSS Activities, NCC Activities, Cultural activities.