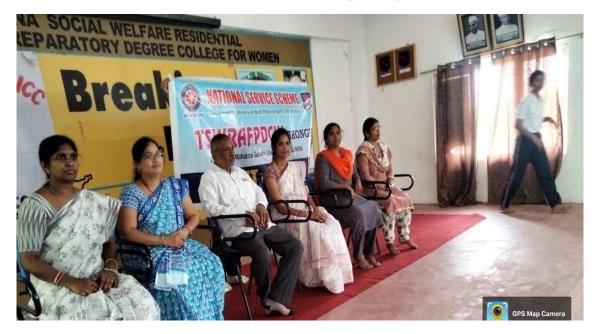

vity by the NSS Volunteers







Seminar on Waste Material Management by Mr. Devendar



#### Celebrating Prof. Jayashankar Jayanthi



## Volunteers undertook cleaning activity at Primary Health Centre







# S. R. Shankaran founder of Social Welfare institutions, birth anniversary celebrations



#### planted saplings in the college premises



# Women's day celebration



# **Prof. JayaShankar birth anniversary celebration**



# NSS volunteers undertook Ekta shapath



# Yoga celebration







Awareness on covid 19



# **Registration of covid vaccine**









#### చదువుతో పాటు సేవాభావాన్ని అలవర్చుకోవాలి

**ప్రజాపక్షం/బీబీనగర్:** విద్యార్థులు

పాటు వర్ఫాలు సమృద్ధిగా కురు

စုaper.prajapaksham.in Nalgonda - Suryapet - Page 5 - 01 Apr 2023



#### **International Yoga day**

----1





Rashtriya Ektha Diwas, and undertook Ektha Shapath on the occasion.



Essay writing competition



NSS Units created awareness programme on AIDS, TB and quiz competition is conducted with the volunteers. P.Muthyalu ICTC Counsellor, District Hospital, Bhongir was the chief guest.







Vaccination Drive was conducted in the college with the support of the Bhongir Area Hospital team.



**Cleaning Activity** 





#### Y. Sukanya attended 7 days NIC camp at karnataka university, Dharwad.





బోనాల పండగ విశిష్టత వివరించాం: కీర్తి

చాలా విషయాలు తెలుసు

నేను

పాల్గాని ప్రత్యేక గుర్తింపు సాధిస్తాను.

సాంఘిక



బతుకమ్మ గురించి తెలిపాం: పావని నేను సూర్యాపేట శ్రీ వెంకటే శ్వర డిగ్రీ కళాశాలలో చదువు తున్నా. విశ్వవ్యాప్త గుర్తింపు పొందిన బతుకమ్మ పండు గను తాము సమైకృత శిబి రంలో ప్రదర్శించాం. బతు క