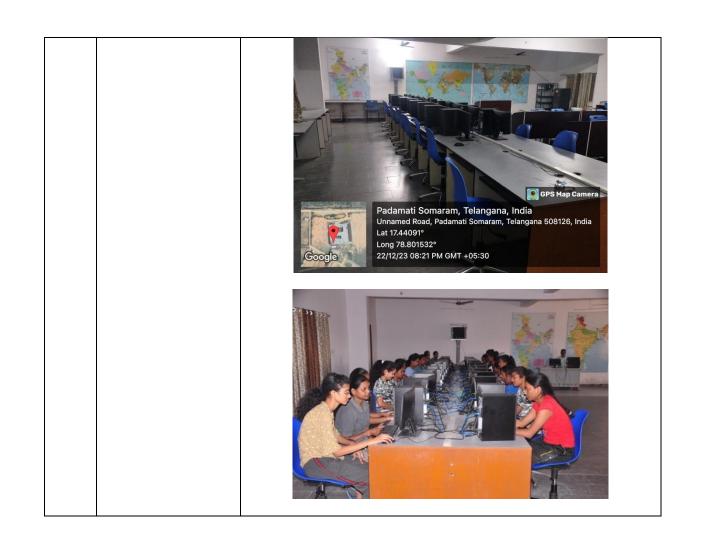

# Infrastructure and physical facilities for teaching-learning. viz., classrooms, laboratories, computing equipment etc.

| Academics | G17                                                                                                             |
|-----------|-----------------------------------------------------------------------------------------------------------------|
| Store     |                                                                                                                 |
|           |                                                                                                                 |
|           |                                                                                                                 |
|           | -                                                                                                               |
|           |                                                                                                                 |
|           | 3                                                                                                               |
|           |                                                                                                                 |
|           | OPS Map Camera                                                                                                  |
|           | Padamati Somaram, Telangana, India<br>Unnamed Road, Padamati Somaram, Telangana 508126, India<br>Lat 17.441162° |
|           | Coogle Long 78.801496*<br>25/12/23 03:51 PM GMT +05:30                                                          |

| 6 | Computer lab |                                                                                                                                                                                      |
|---|--------------|--------------------------------------------------------------------------------------------------------------------------------------------------------------------------------------|
|   |              | Padamati Somaram, Telangana, India         Unnamed Road, Padamati Somaram, Telangana 508126, India         Lt 17.440912°         Long 78.801538°         Z/12/23 03:23 PM GMT +05:30 |
|   |              |                                                                                                                                                                                      |
|   |              |                                                                                                                                                                                      |
| 7 | Minty lab    |                                                                                                                                                                                      |