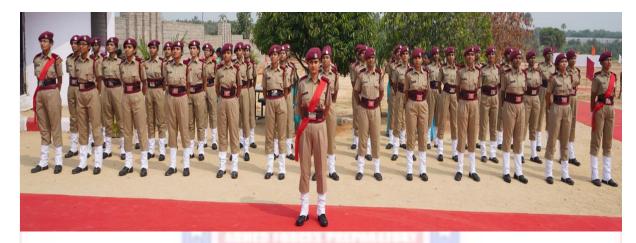

#### **5.1.1 STUDENT AMENITIES:**

The TSWREI Society is supplying centralized student amenities i.e., Uniforms, Towels, Bed sheets, Pillows, Blankets, Cutlery, Carpets, Note Books, Text books and Stationery items, cosmetic charges to the TSWR Institutions functioning in the State at free of cost every year. Among 30 TSWRDCWs colleges, our college stands unique as it is a specialized Army college equipped with NCC unit. In addition to the mentioned amenities above, our college students are provided with Defence amenities and NCC amenities etc. A special diet is provided to the students (70 rps per day) to help maintain the physical fitness of Lady cadets.

### **Uniqueness of this college**

- ❖ Regular Army training along with Academic Degree
- NCC & NSS Unit I, II
- ❖ Per capita: Rs 70 per day
- ❖ Academic Wing: Headed by Principal, Well qualified staff with Ph.D, NET, SET
- ❖ Defence Wing: Headed by Director (MT), Well qualified Army trainers and Retired Army Drill Instructors