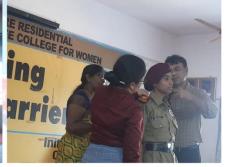

### Pictures related to Investiture ceremony:

The formal investiture ceremony is a great way to recognize and celebrate the appointment of these student leaders, and it likely serves as a motivating factor for them to excel in their roles.

It's also commendable that the college has a dedicated program for preparing women for careers in the armed forces, and the student council plays a vital role in supporting this mission.