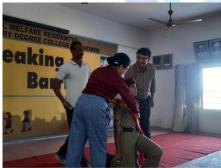

### Pictures related to Investiture ceremony:

The formal investiture ceremony is a great way to recognize and celebrate the appointment of these student leaders, and it likely serves as a motivating factor for them to excel in their roles.

It's also commendable that the college has a dedicated program for preparing women for careers in the armed forces, and the student council plays a vital role in supporting this mission.