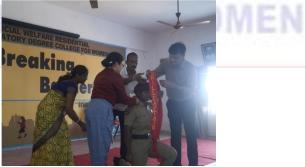

### Pictures related to Investiture ceremony:

The formal investiture ceremony is a great way to recognize and celebrate the appointment of these student leaders, and it likely serves as a motivating factor for them to excel in their roles.

It's also commendable that the college has a dedicated program for preparing women for careers in the armed forces, and the student council plays a vital role in supporting this mission.