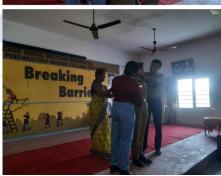

### Pictures related to Investiture ceremony:

The formal investiture ceremony is a great way to recognize and celebrate the appointment of these student leaders, and it likely serves as a motivating factor for them to excel in their roles.

It's also commendable that the college has a dedicated program for preparing women for careers in the armed forces, and the student council plays a vital role in supporting this mission.