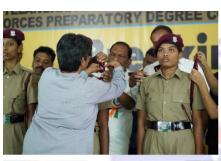

#### **Student Council:**

The Telangana Social Welfare Residential Armed Forces Preparatory Degree College for Women, Bhongir, has a rigorous and selective process for appointing student council members. The involvement of the Director, Principal, and Committee in the interview process ensures that only the most capable and deserving students are chosen for these leadership positions.

The formal investiture ceremony is a great way to recognize and celebrate the appointment of these student leaders, and it likely serves as a motivating factor for them to excel in their roles.

It's also commendable that the college has a dedicated program for preparing women for careers in the armed forces, and the student council plays a vital role in supporting this mission.

### Pictures related to Investiture ceremony: