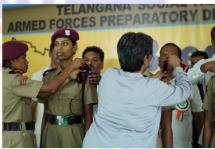

#### **Student Council:**

The Telangana Social Welfare Residential Armed Forces Preparatory Degree College for Women, Bhongir, has a rigorous and selective process for appointing student council members. The involvement of the Director, Principal, and Committee in the interview process ensures that only the most capable and deserving students are chosen for these leadership positions.

The formal investiture ceremony is a great way to recognize and celebrate the appointment of these student leaders, and it likely serves as a motivating factor for them to excel in their roles.

It's also commendable that the college has a dedicated program for preparing women for careers in the armed forces, and the student council plays a vital role in supporting this mission.

### Pictures related to Investiture ceremony: