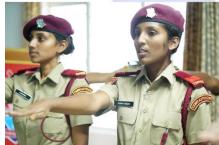

#### **Student Council:**

The Telangana Social Welfare Residential Armed Forces Preparatory Degree College for Women, Bhongir, has a rigorous and selective process for appointing student council members. The involvement of the Director, Principal, and Committee in the interview process ensures that only the most capable and deserving students are chosen for these leadership positions.

The formal investiture ceremony is a great way to recognize and celebrate the appointment of these student leaders, and it likely serves as a motivating factor for them to excel in their roles.

It's also commendable that the college has a dedicated program for preparing women for careers in the armed forces, and the student council plays a vital role in supporting this mission.

### Pictures related to Investiture ceremony: