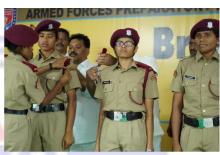

#### **Student Council:**

The Telangana Social Welfare Residential Armed Forces Preparatory Degree College for Women, Bhongir, has a rigorous and selective process for appointing student council members. The involvement of the Director, Principal, and Committee in the interview process ensures that only the most capable and deserving students are chosen for these leadership positions.

The formal investiture ceremony is a great way to recognize and celebrate the appointment of these student leaders, and it likely serves as a motivating factor for them to excel in their roles.

It's also commendable that the college has a dedicated program for preparing women for careers in the armed forces, and the student council plays a vital role in supporting this mission.

### Pictures related to Investiture ceremony: