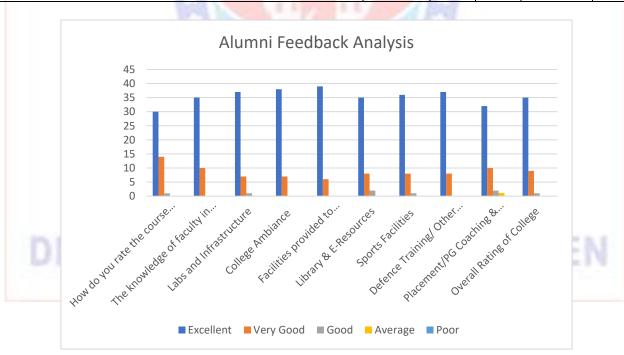

#### **ALUMNI FEEDBACK ANALYSIS (45)**

The alumni of the institution are the best source to know about the requirements of the industry and what changes can be made in the college to make the students suit the industry needs and to acquire good jobs.

|      |                                                            |           |              | Rating | Ţ       |      |
|------|------------------------------------------------------------|-----------|--------------|--------|---------|------|
| S.No | Parameters                                                 | Excellent | Very<br>Good | Good   | Average | Poor |
| 1    | How do you rate the course you have studied in the college | 30        | 14           | 1      | 0       | 0    |
| 2    | The knowledge of faculty in the college                    | 35        | 10           | 0      | 0       | 0    |
| 3    | Labs and Infrastructure                                    | 37        | 7            | 1      | 0       | 0    |
| 4    | College Ambiance                                           | 38        | 7            | 0      | 0       | 0    |
| 5    | Facilities provided to students in Hostel and Mess         | 39        | 6            | 0      | 0       | 0    |
| 6    | Library & E-Resources                                      | 35        | 8            | 2      | 0       | 0    |
| 7    | Sports Facilities                                          | 36        | 8            | 1      | 0       | 0    |
| 8    | Defence Training/ Other Activities                         | 37        | 8            | 0      | 0       | 0    |
| 9    | Placement/PG Coaching & Guidance                           | 32        | 10           | 2      | 1       | 0    |
| 10   | Overall Rating of College                                  | 35        | 9            | 1      | 0       | 0    |
|      | Total Scor <mark>e</mark>                                  | 354       | 87           | 8      | 1       | 0    |