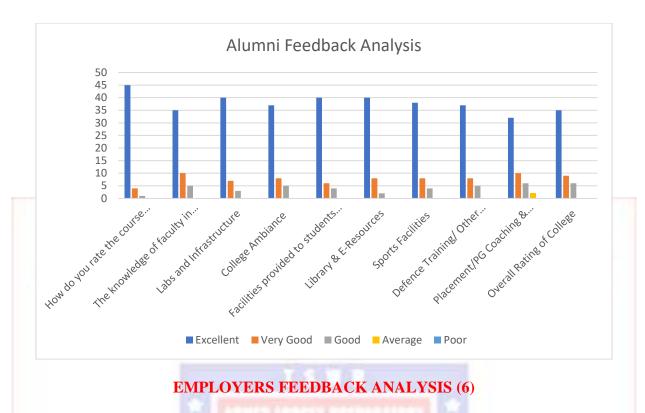

#### **ALUMNI FEEDBACK ANALYSIS (45)**

The alumni of the institution are the best source to know about the requirements of the industry and what changes can be made in the college to make the students suit the industry needs and to acquire good jobs.

|      |                                                            |           |              | Rating | Ţ       |      |
|------|------------------------------------------------------------|-----------|--------------|--------|---------|------|
| S.No | Parameters                                                 | Excellent | Very<br>Good | Good   | Average | Poor |
| 1    | How do you rate the course you have studied in the college | 30        | 14           | 1      | 0       | 0    |
| 2    | The knowledge of faculty in the college                    | 35        | 10           | 0      | 0       | 0    |
| 3    | Labs and Infrastructure                                    | 37        | 7            | 1      | 0       | 0    |
| 4    | College Ambiance                                           | 38        | 7            | 0      | 0       | 0    |
| 5    | Facilities provided to students in Hostel and Mess         | 39        | 6            | 0      | 0       | 0    |
| 6    | Library & E-Resources                                      | 35        | 8            | 2      | 0       | 0    |
| 7    | Sports Facilities                                          | 36        | 8            | 1      | 0       | 0    |
| 8    | Defence Training/ Other Activities                         | 37        | 8            | 0      | 0       | 0    |
| 9    | Placement/PG Coaching & Guidance                           | 32        | 10           | 2      | 1       | 0    |
| 10   | Overall Rating of College                                  | 35        | 9            | 1      | 0       | 0    |
|      | Total Scor <mark>e</mark>                                  | 354       | 87           | 8      | 1       | 0    |