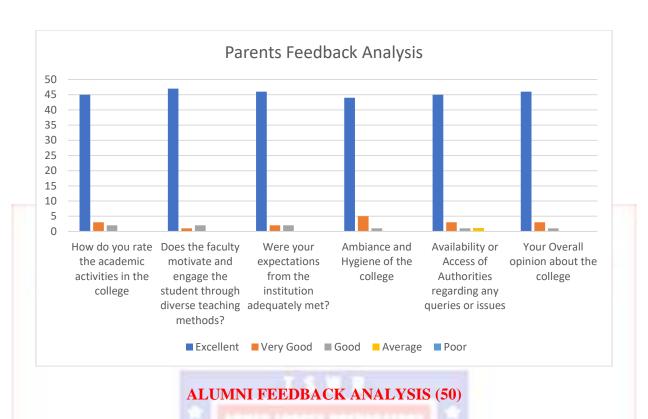

#### PARENTS FEEDBACK ANALYSIS (52)

The college conducts parent-teacher meeting called "IMPACT PROGRAM" on second Saturdays, where the parent interacts with the staff and principal and expresses their concerns and satisfaction about the working of the institution.

|      |                                                                                    |           |              | Rating | 5       |      |
|------|------------------------------------------------------------------------------------|-----------|--------------|--------|---------|------|
| S.No | Parameters                                                                         | Excellent | Very<br>Good | Good   | Average | Poor |
| 1    | How do you rate the academic activities in the college                             | 45        | 5            | 2      | 0       | 0    |
| 2    | Does the faculty motivate and engage the student through diverse teaching methods? | 47        | 3            | 2      | 0       | 0    |
| 3    | Were your expectations from the institution adequately met?                        | 48        | 2            | 2      | 0       | 0    |
| 4    | Ambiance and Hygiene of the college                                                | 46        | 5            | 1      | 0       | 0    |
| 5    | Availability or Access of Authorities regarding any queries or issues              | 47        | 3            | 0      | 1       | 0    |
| 6    | Your Overall opinion about the college                                             | 48        | 3            | 1      | 0       | 0    |
|      | Total Score                                                                        | 281       | 21           | 8      | 1       | 0    |