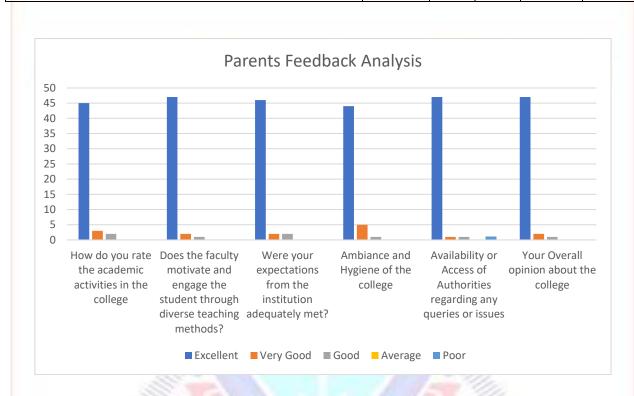

#### PARENTS FEEDBACK ANALYSIS (52)

The college conducts parent-teacher meeting called "IMPACT PROGRAM" on second Saturdays, where the parent interacts with the staff and principal and expresses their concerns and satisfaction about the working of the institution.

|      |                                                                                    |           |              | Rating | 5       |      |
|------|------------------------------------------------------------------------------------|-----------|--------------|--------|---------|------|
| S.No | Parameters                                                                         | Excellent | Very<br>Good | Good   | Average | Poor |
| 1    | How do you rate the academic activities in the college                             | 45        | 5            | 2      | 0       | 0    |
| 2    | Does the faculty motivate and engage the student through diverse teaching methods? | 47        | 3            | 2      | 0       | 0    |
| 3    | Were your expectations from the institution adequately met?                        | 48        | 2            | 2      | 0       | 0    |
| 4    | Ambiance and Hygiene of the college                                                | 46        | 5            | 1      | 0       | 0    |
| 5    | Availability or Access of Authorities regarding any queries or issues              | 47        | 3            | 0      | 1       | 0    |
| 6    | Your Overall opinion about the college                                             | 48        | 3            | 1      | 0       | 0    |
|      | Total Score                                                                        | 281       | 21           | 8      | 1       | 0    |