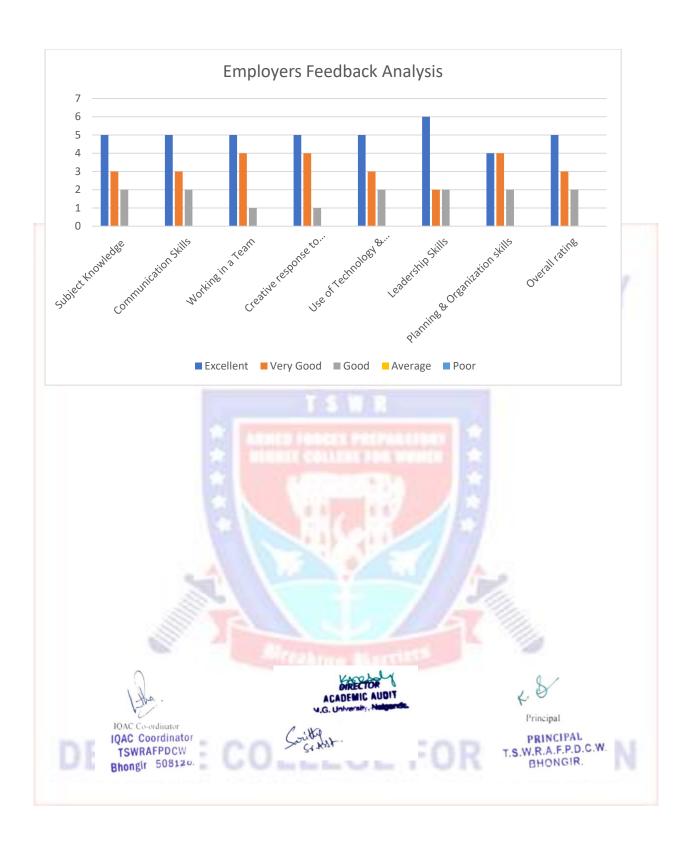

#### **EMPLOYERS FEEDBACK ANALYSIS (8)**

The college collects feedback from the employers of our passed out students to understand if any discrepancies or complaints the employers have on the overall development of the student in college. The college and IQAC conducts meetings to ensure that the gaps are filled and the next batch students are provided training as per the requirements of the employers.

|      |                                               |            |              | Rating | Ţ       |      |
|------|-----------------------------------------------|------------|--------------|--------|---------|------|
| S.No | Parameters                                    | Excellent  | Very<br>Good | Good   | Average | Poor |
| How  | do you rate student's work/ performance in th | e below ar | eas?         |        |         |      |
| 1    | Subject Knowledge                             | 5          | 3            | 0      | 0       | 0    |
| 2    | Communication Skills                          | 4          | 3            | 1      | 0       | 0    |
| 3    | Working in a Team                             | 4          | 4            | 0      | 0       | 0    |
| 4    | Creative response to challenges in work       | 3          | 4            | 1      | 0       | 0    |
| 5    | Use of Technology & Equipment                 | 4          | 3            | 1      | 0       | 0    |
| 6    | Leadership Skills                             | 6          | 2            | 0      | 0       | 0    |
| 7    | Planning & Organization skills                | 4          | 4            | 0      | 0       | 0    |
| 8    | Overall rating                                | 5          | 2            | 1      | 0       | 0    |
|      | Total Score                                   | 35         | 25           | 4      | 0       | 0    |