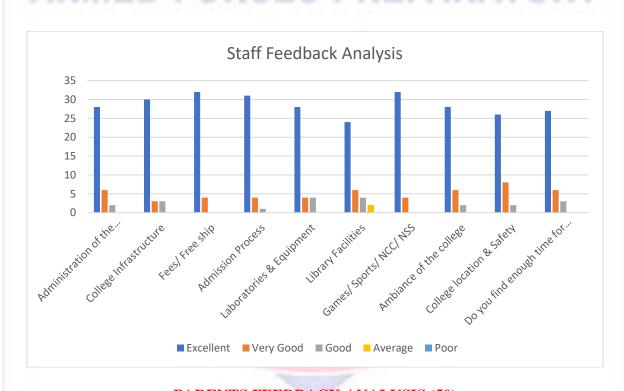

#### **TEACHERS FEEDBACK ANALYSIS (36)**

The college collects feedback from the faculty about the facilities provided by the college for students and as well as staff so that the staff get an opportunity to develop their skills.

| Parameters                                                                           | Excellent | Very<br>Good | Good | Average | Poor |
|--------------------------------------------------------------------------------------|-----------|--------------|------|---------|------|
| Administration of the Institution                                                    | 28        | 4            | 2    | 2       | 0    |
| College Infrastructure                                                               | 27        | 3            | 4    | 2       | 0    |
| Fees/ Free ship                                                                      | 32        | 0            | 0    | 0       | 0    |
| Admission Process                                                                    | 28        | 3            | 4    | 1       | 0    |
| Laboratories & Equipment                                                             | 24        | 4            | 4    | 3       | 1    |
| Library Facilities                                                                   | 20        | 4            | 6    | 4       | 2    |
| Games/ Sports/ NCC/ NSS                                                              | 32        | 4            | 0    | 0       | 0    |
| Ambiance of the college                                                              | 28        | 5            | 3    | 0       | 0    |
| College location & Safety                                                            | 26        | 8            | 2    | 0       | 0    |
| Do you find enough time for professional improvement for further benefit of students | 27        | 6            | 3    | 0       | 0    |
| Total Score                                                                          | 272       | 41           | 28   | 12      | 3    |