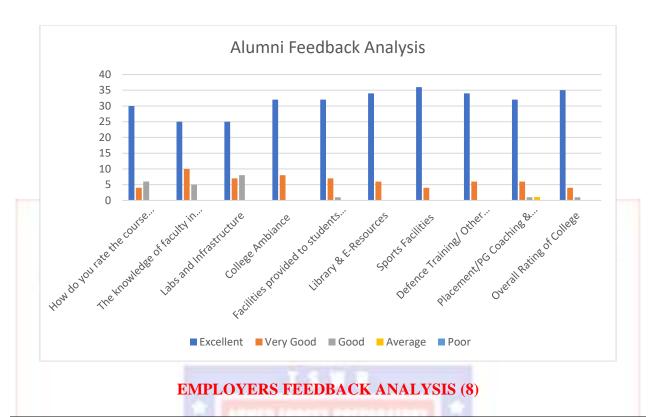

#### **ALUMNI FEEDBACK ANALYSIS (45)**

The alumni of the institution are the best source to know about the requirements of the industry and what changes can be made in the college to make the students suit the industry needs and to acquire good jobs.

|      |                                                            |           |              | Rating | Ţ       |      |
|------|------------------------------------------------------------|-----------|--------------|--------|---------|------|
| S.No | Parameters                                                 | Excellent | Very<br>Good | Good   | Average | Poor |
| 1    | How do you rate the course you have studied in the college | 30        | 14           | 1      | 0       | 0    |
| 2    | The knowledge of faculty in the college                    | 35        | 10           | 0      | 0       | 0    |
| 3    | Labs and Infrastructure                                    | 37        | 7            | 1      | 0       | 0    |
| 4    | College Ambiance                                           | 38        | 7            | 0      | 0       | 0    |
| 5    | Facilities provided to students in Hostel and Mess         | 39        | 6            | 0      | 0       | 0    |
| 6    | Library & E-Resources                                      | 35        | 8            | 2      | 0       | 0    |
| 7    | Sports Facilities                                          | 36        | 8            | 1      | 0       | 0    |
| 8    | Defence Training/ Other Activities                         | 37        | 8            | 0      | 0       | 0    |
| 9    | Placement/PG Coaching & Guidance                           | 32        | 10           | 2      | 1       | 0    |
| 10   | Overall Rating of College                                  | 35        | 9            | 1      | 0       | 0    |
|      | Total Scor <mark>e</mark>                                  | 354       | 87           | 8      | 1       | 0    |