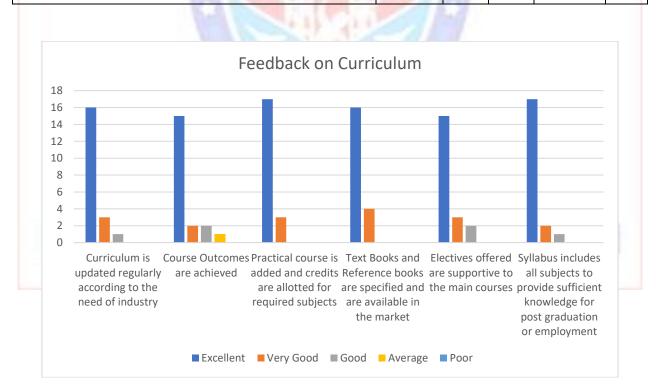

### FEEDBACK ON CURRICULUM ANALYSIS (20)

Feedback is collected from alumni and students of the institution to know whether they are gaining the knowledge that is in demand in the industry and companies.

|      |                                                                                                  |           |              | Rating | <u></u> |      |
|------|--------------------------------------------------------------------------------------------------|-----------|--------------|--------|---------|------|
| S.No | Parameters                                                                                       | Excellent | Very<br>Good | Good   | Average | Poor |
| How  | do you rate the Curriculum you studied as per                                                    | Industry  | require      | ement  |         |      |
| 1    | Curriculum is updated regularly according to the need of industry                                | 16        | 3            | 1      | 0       | 0    |
| 2    | Course Outcomes are achieved                                                                     | 15        | 2            | 2      | UK      | 0    |
| 3    | Practical course is added and credits are allotted for required subjects                         | 17        | 3            | 0      | 0       | 0    |
| 4    | Text Books and Reference books are specified and are available in the market                     | 16        | 4            | 0      | 0       | 0    |
| 5    | Electives offered are supportive to the main courses                                             | 15        | 3            | 2      | 0       | 0    |
| 6    | Syllabus includes all subjects to provide sufficient knowledge for post graduation or employment | 17        | 2            | 1      | 0       | 0    |
|      | Total Score                                                                                      | 96        | 17           | 6      | 1       | 0    |