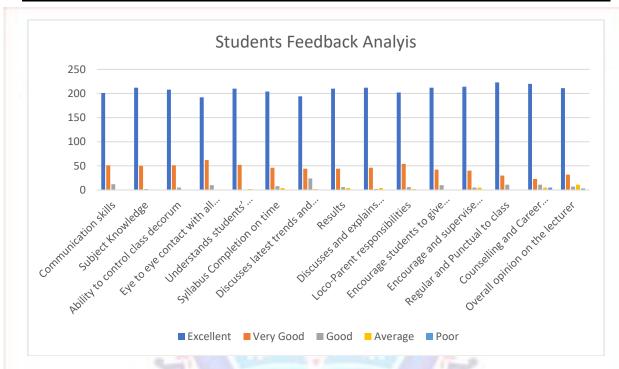

### STUDENTS FEEDBACK ANALYSIS (264)

| Parameters                                            | Excellent | Very Good | Good | Average | Poor |
|-------------------------------------------------------|-----------|-----------|------|---------|------|
| Communication skills                                  | 201       | 51        | 12   | 0       | 0    |
| Subject Knowledge                                     | 212       | 50        | 2    | 0       | 0    |
| Ability to control class decorum                      | 208       | 51        | 5    | 0       | 0    |
| Eye to eye contact with all students                  | 192       | 62        | 10   | 0       | 0    |
| Understands students' problems                        | 210       | 52        | 0    | 2       | 0    |
| Syllabus Completion on time                           | 204       | 46        | 8    | 4       | 0    |
| Discusses latest trends and issues related to subject | 194       | 44        | 24   | 2       | 0    |
| Results                                               | 210       | 44        | 6    | 4       | 0    |
| Discusses and explains concepts practically           | 212       | 46        | 2    | 4       | 0    |
| Loco-Parent responsibilities                          | 202       | 54        | 6    | 2       | 0    |
| Encourage students to give seminars                   | 212       | 42        | 10   | 0       | 0    |
| Encourage and supervise students in projects          | 214       | 40        | 5    | 5       | 0    |

| Regular and Punctual to class   | 223  | 30  | 11  | 0  | 0 |
|---------------------------------|------|-----|-----|----|---|
| Counselling and Career guidance | 220  | 23  | 11  | 5  | 5 |
| Overall opinion on the lecturer | 211  | 32  | 7   | 11 | 3 |
| Total Score                     | 3125 | 667 | 119 | 39 | 8 |