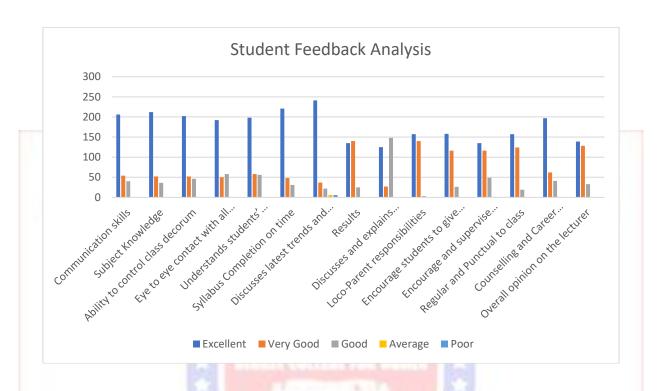

#### STUDENTS FEEDBACK ANALYSIS (121)

| Parameters                                            | Excellent | Very<br>Good | Good | Average | Poor |
|-------------------------------------------------------|-----------|--------------|------|---------|------|
| Communication skills                                  | 86        | 25           | 10   | 0       | 0    |
| Subject Knowledge                                     | 94        | 27           | 0    | 0       | 0    |
| Ability to control class decorum                      | 102       | 10           | 9    | 0       | 0    |
| Eye to eye contact with all students                  | 98        | 13           | 10   | 0       | 0    |
| Understands students' problems                        | 113       | 8            | 0    | 0       | 0    |
| Syllabus Completion on time                           | 105       | 9            | 7    | 0       | 0    |
| Discusses latest trends and issues related to subject | 78        | 21           | 11   | 6       | 5    |
| Results                                               | 115       | 4            | 2    | 0       | 0    |
| Discusses and explains concepts practically           | 98        | 13           | 10   | 0       | 0    |

| Loco-Parent responsibilities                 | 106  | 9   | 7   | 0 | 0 |
|----------------------------------------------|------|-----|-----|---|---|
| Encourage students to give seminars          | 110  | 9   | 2   | 0 | 0 |
| Encourage and supervise students in projects | 88   | 12  | 21  | 1 | 0 |
| Regular and Punctual to class                | 116  | 3   | 2   | 0 | 0 |
| <b>Counselling and Career guidance</b>       | 105  | 14  | 2   | 0 | 0 |
| Overall opinion on the lecturer              | 107  | 8   | 7   | 0 | 0 |
| Total Score                                  | 1521 | 185 | 100 | 7 | 5 |