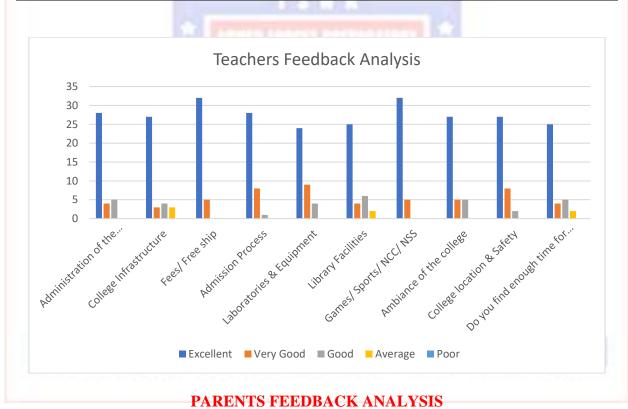

## **TEACHERS FEEDBACK ANALYSIS (37)**

| Parameters                        | Excellent | Very<br>Good | Good | Average | Poor |
|-----------------------------------|-----------|--------------|------|---------|------|
| Administration of the Institution | 28        | 4            | 5    | 0       | 0    |
| College Infrastructure            | 27        | 3            | 4    | 3       | 0    |
| Fees/ Free ship                   | 32        | 5            | 0    | 0       | 0    |
| Admission Process                 | 28        | 8            | 1    | 0       | 0    |
| Laboratories & Equipment          | 24        | 9            | 4    | 0       | 0    |
| Library Facilities                | 25        | 4            | 6    | 2       | 0    |
| Games/ Sports/ NCC/ NSS           | 32        | 5            | 0    | 0       | 0    |
| Ambiance of the college           | 27        | 5            | 5    | 0       | 0    |

| Parameters                                                                           | Excellent | Very<br>Good | Good | Average | Poor |
|--------------------------------------------------------------------------------------|-----------|--------------|------|---------|------|
| Administration of the Institution                                                    | 28        | 4            | 5    | 0       | 0    |
| College Infrastructure                                                               | 27        | 3            | 4    | 3       | 0    |
| Fees/ Free ship                                                                      | 32        | 5            | 0    | 0       | 0    |
| Admission Process                                                                    | 28        | 8            | 1    | 0       | 0    |
| Laboratories & Equipment                                                             | 24        | 9            | 4    | 0       | 0    |
| College location & Safety                                                            | 27        | 8            | 2    | 0       | 0    |
| Do you find enough time for professional improvement for further benefit of students | 25        | 4            | 5    | 2       | 0    |
| Total Score                                                                          | 275       | 55           | 32   | 7       | 0    |