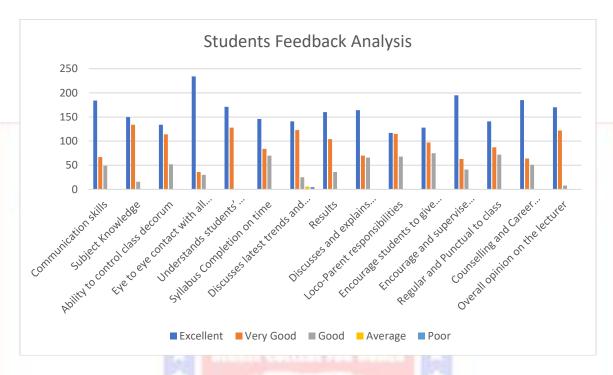

#### STUDENTS FEEDBACK ANALYSIS (121)

| Parameters                                            | Excellent | Very<br>Good | Good | Average | Poor |
|-------------------------------------------------------|-----------|--------------|------|---------|------|
| Communication skills                                  | 86        | 25           | 10   | 0       | 0    |
| Subject Knowledge                                     | 94        | 27           | 0    | 0       | 0    |
| Ability to control class decorum                      | 102       | 10           | 9    | 0       | 0    |
| Eye to eye contact with all students                  | 98        | 13           | 10   | 0       | 0    |
| Understands students' problems                        | 113       | 8            | 0    | 0       | 0    |
| Syllabus Completion on time                           | 105       | 9            | 7    | 0       | 0    |
| Discusses latest trends and issues related to subject | 78        | 21           | 11   | 6       | 5    |
| Results                                               | 115       | 4            | 2    | 0       | 0    |
| Discusses and explains concepts practically           | 98        | 13           | 10   | 0       | 0    |

| Loco-Parent responsibilities                 | 106  | 9   | 7   | 0 | 0 |
|----------------------------------------------|------|-----|-----|---|---|
| Encourage students to give seminars          | 110  | 9   | 2   | 0 | 0 |
| Encourage and supervise students in projects | 88   | 12  | 21  | 1 | 0 |
| Regular and Punctual to class                | 116  | 3   | 2   | 0 | 0 |
| <b>Counselling and Career guidance</b>       | 105  | 14  | 2   | 0 | 0 |
| Overall opinion on the lecturer              | 107  | 8   | 7   | 0 | 0 |
| Total Score                                  | 1521 | 185 | 100 | 7 | 5 |