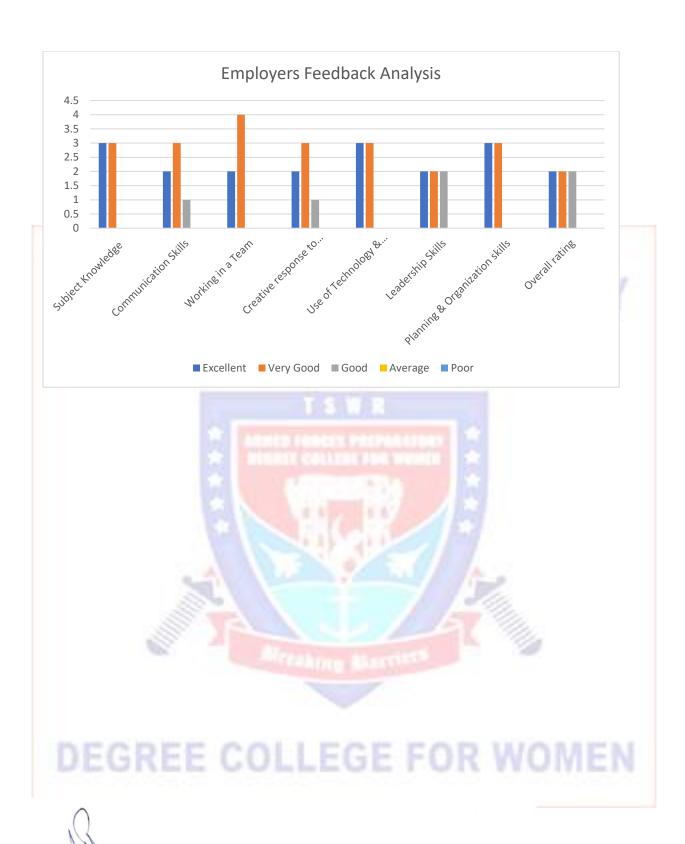

#### **EMPLOYERS FEEDBACK ANALYSIS (8)**

The college collects feedback from the employers of our passed out students to understand if any discrepancies or complaints the employers have on the overall development of the student in college. The college and IQAC conducts meetings to ensure that the gaps are filled and the next batch students are provided training as per the requirements of the employers.

|      |                                               |            |              | Rating | Ţ       |      |
|------|-----------------------------------------------|------------|--------------|--------|---------|------|
| S.No | Parameters                                    | Excellent  | Very<br>Good | Good   | Average | Poor |
| How  | do you rate student's work/ performance in th | e below ar | eas?         |        |         |      |
| 1    | Subject Knowledge                             | 5          | 3            | 0      | 0       | 0    |
| 2    | Communication Skills                          | 4          | 3            | 1      | 0       | 0    |
| 3    | Working in a Team                             | 4          | 4            | 0      | 0       | 0    |
| 4    | Creative response to challenges in work       | 3          | 4            | 1      | 0       | 0    |
| 5    | Use of Technology & Equipment                 | 4          | 3            | 1      | 0       | 0    |
| 6    | Leadership Skills                             | 6          | 2            | 0      | 0       | 0    |
| 7    | Planning & Organization skills                | 4          | 4            | 0      | 0       | 0    |
| 8    | Overall rating                                | 5          | 2            | 1      | 0       | 0    |
|      | Total Score                                   | 35         | 25           | 4      | 0       | 0    |