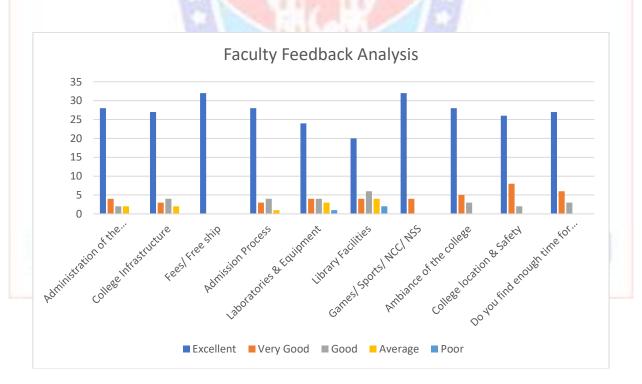

| Parameters                                                                           | Excellent | Very<br>Good | Good | Average | Poor |
|--------------------------------------------------------------------------------------|-----------|--------------|------|---------|------|
| Administration of the Institution                                                    | 28        | 4            | 2    | 2       | 0    |
| College Infrastructure                                                               | 27        | 3            | 4    | 2       | 0    |
| Fees/ Free ship                                                                      | 32        | 0            | 0    | 0       | 0    |
| Admission Process                                                                    | 28        | 3            | 4    | 1       | 0    |
| Laboratories & Equipment                                                             | 24        | 4            | 4    | 3       | 1    |
| Library Facilities                                                                   | 20        | 4            | 6    | 4       | 2    |
| Games/ Sports/ NCC/ NSS                                                              | 32        | 4            | 0    | 0       | 0    |
| Ambiance of the college                                                              | 28        | 5            | 3    | 0       | 0    |
| College location & Safety                                                            | 26        | 8            | 2    | 0       | 0    |
| Do you find enough time for professional improvement for further benefit of students | 27        | 6            | 3    | 0       | 0    |
| Total Score                                                                          | 272       | 41           | 28   | 12      | 3    |