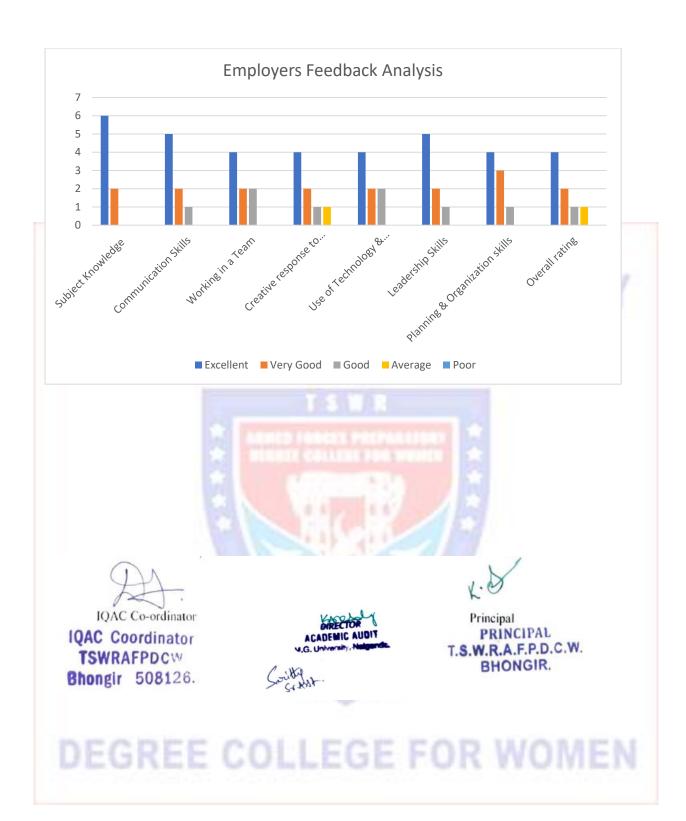

#### **EMPLOYERS FEEDBACK ANALYSIS (8)**

The college collects feedback from the employers of our passed out students to understand if any discrepancies or complaints the employers have on the overall development of the student in college. The college and IQAC conducts meetings to ensure that the gaps are filled and the next batch students are provided training as per the requirements of the employers.

|      |                                               |            |              | Rating | Ţ       |      |
|------|-----------------------------------------------|------------|--------------|--------|---------|------|
| S.No | Parameters                                    | Excellent  | Very<br>Good | Good   | Average | Poor |
| How  | do you rate student's work/ performance in th | e below ar | eas?         |        |         |      |
| 1    | Subject Knowledge                             | 5          | 3            | 0      | 0       | 0    |
| 2    | Communication Skills                          | 4          | 3            | 1      | 0       | 0    |
| 3    | Working in a Team                             | 4          | 4            | 0      | 0       | 0    |
| 4    | Creative response to challenges in work       | 3          | 4            | 1      | 0       | 0    |
| 5    | Use of Technology & Equipment                 | 4          | 3            | 1      | 0       | 0    |
| 6    | Leadership Skills                             | 6          | 2            | 0      | 0       | 0    |
| 7    | Planning & Organization skills                | 4          | 4            | 0      | 0       | 0    |
| 8    | Overall rating                                | 5          | 2            | 1      | 0       | 0    |
|      | Total Score                                   | 35         | 25           | 4      | 0       | 0    |