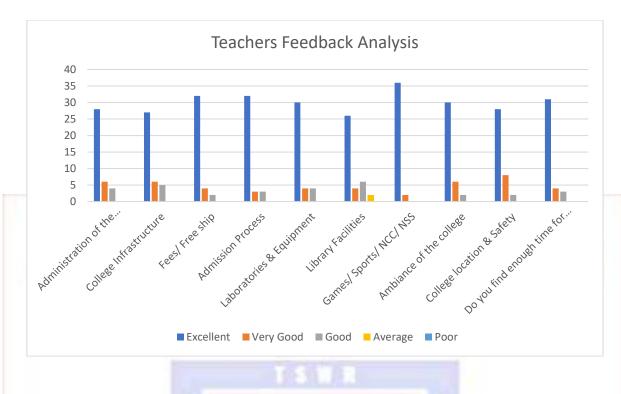

#### **TEACHERS FEEDBACK ANALYSIS (36)**

The college collects feedback from the faculty about the facilities provided by the college for students and as well as staff so that the staff get an opportunity to develop their skills.

| Parameters                                                                           | Excellent | Very<br>Good | Good | Average | Poor |
|--------------------------------------------------------------------------------------|-----------|--------------|------|---------|------|
| Administration of the Institution                                                    | 28        | 4            | 2    | 2       | 0    |
| College Infrastructure                                                               | 27        | 3            | 4    | 2       | 0    |
| Fees/ Free ship                                                                      | 32        | 0            | 0    | 0       | 0    |
| Admission Process                                                                    | 28        | 3            | 4    | 1       | 0    |
| Laboratories & Equipment                                                             | 24        | 4            | 4    | 3       | 1    |
| Library Facilities                                                                   | 20        | 4            | 6    | 4       | 2    |
| Games/ Sports/ NCC/ NSS                                                              | 32        | 4            | 0    | 0       | 0    |
| Ambiance of the college                                                              | 28        | 5            | 3    | 0       | 0    |
| College location & Safety                                                            | 26        | 8            | 2    | 0       | 0    |
| Do you find enough time for professional improvement for further benefit of students | 27        | 6            | 3    | 0       | 0    |
| Total Score                                                                          | 272       | 41           | 28   | 12      | 3    |