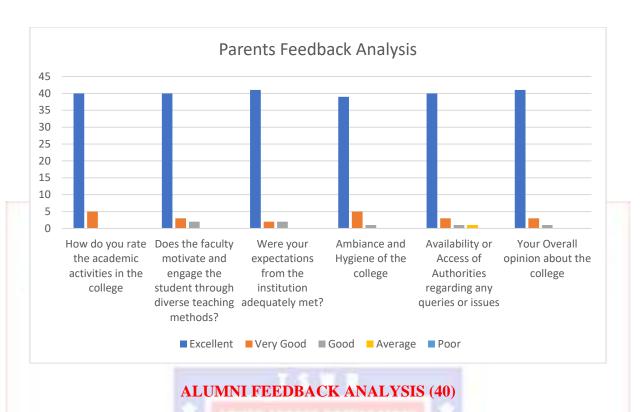

#### PARENTS FEEDBACK ANALYSIS (52)

The college conducts parent-teacher meeting called "IMPACT PROGRAM" on second Saturdays, where the parent interacts with the staff and principal and expresses their concerns and satisfaction about the working of the institution.

|      |                                                                                    |           |              | Rating | 5       |      |
|------|------------------------------------------------------------------------------------|-----------|--------------|--------|---------|------|
| S.No | Parameters                                                                         | Excellent | Very<br>Good | Good   | Average | Poor |
| 1    | How do you rate the academic activities in the college                             | 45        | 5            | 2      | 0       | 0    |
| 2    | Does the faculty motivate and engage the student through diverse teaching methods? | 47        | 3            | 2      | 0       | 0    |
| 3    | Were your expectations from the institution adequately met?                        | 48        | 2            | 2      | 0       | 0    |
| 4    | Ambiance and Hygiene of the college                                                | 46        | 5            | 1      | 0       | 0    |
| 5    | Availability or Access of Authorities regarding any queries or issues              | 47        | 3            | 0      | 1       | 0    |
| 6    | Your Overall opinion about the college                                             | 48        | 3            | 1      | 0       | 0    |
|      | Total Score                                                                        | 281       | 21           | 8      | 1       | 0    |