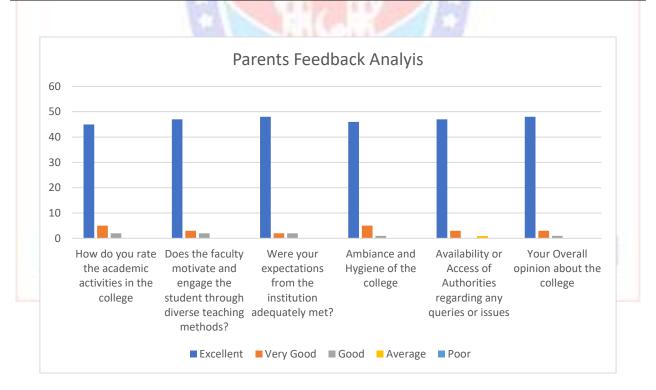

#### PARENTS FEEDBACK ANALYSIS (52)

The college conducts parent-teacher meeting called "IMPACT PROGRAM" on second Saturdays, where the parent interacts with the staff and principal and expresses their concerns and satisfaction about the working of the institution.

|      |                                                                                    |           |              | Rating | 5       |      |
|------|------------------------------------------------------------------------------------|-----------|--------------|--------|---------|------|
| S.No | Parameters                                                                         | Excellent | Very<br>Good | Good   | Average | Poor |
| 1    | How do you rate the academic activities in the college                             | 45        | 5            | 2      | 0       | 0    |
| 2    | Does the faculty motivate and engage the student through diverse teaching methods? | 47        | 3            | 2      | 0       | 0    |
| 3    | Were your expectations from the institution adequately met?                        | 48        | 2            | 2      | 0       | 0    |
| 4    | Ambiance and Hygiene of the college                                                | 46        | 5            | 1      | 0       | 0    |
| 5    | Availability or Access of Authorities regarding any queries or issues              | 47        | 3            | 0      | 1       | 0    |
| 6    | Your Overall opinion about the college                                             | 48        | 3            | 1      | 0       | 0    |
|      | Total Score                                                                        | 281       | 21           | 8      | 1       | 0    |