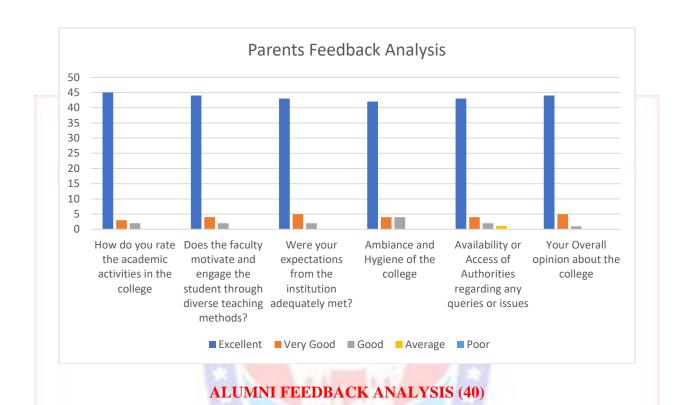

#### PARENTS FEEDBACK ANALYSIS (52)

The college conducts parent-teacher meeting called "IMPACT PROGRAM" on second Saturdays, where the parent interacts with the staff and principal and expresses their concerns and satisfaction about the working of the institution.

|      |                                                                                    |           |              | Rating | 5       |      |
|------|------------------------------------------------------------------------------------|-----------|--------------|--------|---------|------|
| S.No | Parameters                                                                         | Excellent | Very<br>Good | Good   | Average | Poor |
| 1    | How do you rate the academic activities in the college                             | 45        | 5            | 2      | 0       | 0    |
| 2    | Does the faculty motivate and engage the student through diverse teaching methods? | 47        | 3            | 2      | 0       | 0    |
| 3    | Were your expectations from the institution adequately met?                        | 48        | 2            | 2      | 0       | 0    |
| 4    | Ambiance and Hygiene of the college                                                | 46        | 5            | 1      | 0       | 0    |
| 5    | Availability or Access of Authorities regarding any queries or issues              | 47        | 3            | 0      | 1       | 0    |
| 6    | Your Overall opinion about the college                                             | 48        | 3            | 1      | 0       | 0    |
|      | Total Score                                                                        | 281       | 21           | 8      | 1       | 0    |