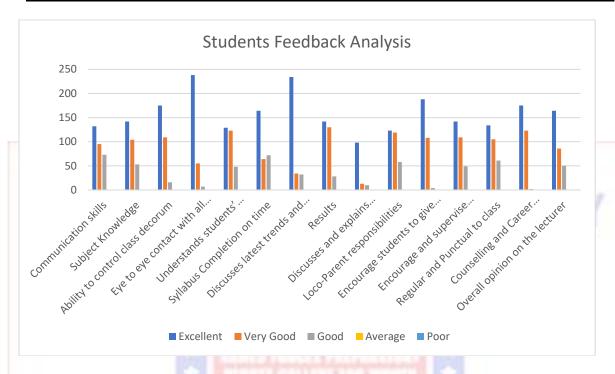

#### STUDENTS FEEDBACK ANALYSIS (121)

| Parameters                                            | Excellent | Very<br>Good | Good | Average | Poor |
|-------------------------------------------------------|-----------|--------------|------|---------|------|
| Communication skills                                  | 86        | 25           | 10   | 0       | 0    |
| Subject Knowledge                                     | 94        | 27           | 0    | 0       | 0    |
| Ability to control class decorum                      | 102       | 10           | 9    | 0       | 0    |
| Eye to eye contact with all students                  | 98        | 13           | 10   | 0       | 0    |
| Understands students' problems                        | 113       | 8            | 0    | 0       | 0    |
| Syllabus Completion on time                           | 105       | 9            | 7    | 0       | 0    |
| Discusses latest trends and issues related to subject | 78        | 21           | 11   | 6       | 5    |
| Results                                               | 115       | 4            | 2    | 0       | 0    |
| Discusses and explains concepts practically           | 98        | 13           | 10   | 0       | 0    |

| Loco-Parent responsibilities                 | 106  | 9   | 7   | 0 | 0 |
|----------------------------------------------|------|-----|-----|---|---|
| Encourage students to give seminars          | 110  | 9   | 2   | 0 | 0 |
| Encourage and supervise students in projects | 88   | 12  | 21  | 1 | 0 |
| Regular and Punctual to class                | 116  | 3   | 2   | 0 | 0 |
| <b>Counselling and Career guidance</b>       | 105  | 14  | 2   | 0 | 0 |
| Overall opinion on the lecturer              | 107  | 8   | 7   | 0 | 0 |
| Total Score                                  | 1521 | 185 | 100 | 7 | 5 |