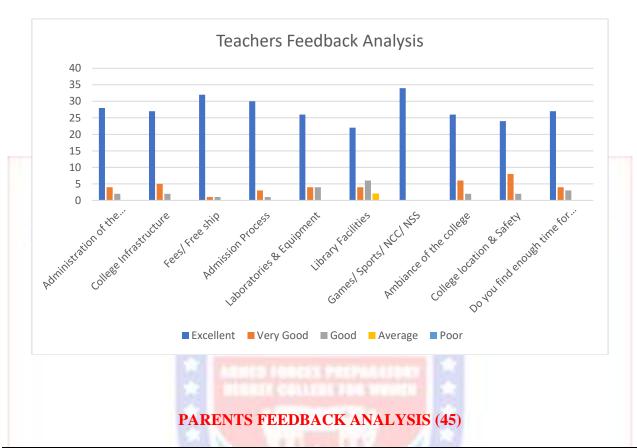

#### **TEACHERS FEEDBACK ANALYSIS (36)**

The college collects feedback from the faculty about the facilities provided by the college for students and as well as staff so that the staff get an opportunity to develop their skills.

| Parameters                                                                           | Excellent | Very<br>Good | Good | Average | Poor |
|--------------------------------------------------------------------------------------|-----------|--------------|------|---------|------|
| Administration of the Institution                                                    | 28        | 4            | 2    | 2       | 0    |
| College Infrastructure                                                               | 27        | 3            | 4    | 2       | 0    |
| Fees/ Free ship                                                                      | 32        | 0            | 0    | 0       | 0    |
| Admission Process                                                                    | 28        | 3            | 4    | 1       | 0    |
| Laboratories & Equipment                                                             | 24        | 4            | 4    | 3       | 1    |
| Library Facilities                                                                   | 20        | 4            | 6    | 4       | 2    |
| Games/ Sports/ NCC/ NSS                                                              | 32        | 4            | 0    | 0       | 0    |
| Ambiance of the college                                                              | 28        | 5            | 3    | 0       | 0    |
| College location & Safety                                                            | 26        | 8            | 2    | 0       | 0    |
| Do you find enough time for professional improvement for further benefit of students | 27        | 6            | 3    | 0       | 0    |
| Total Score                                                                          | 272       | 41           | 28   | 12      | 3    |