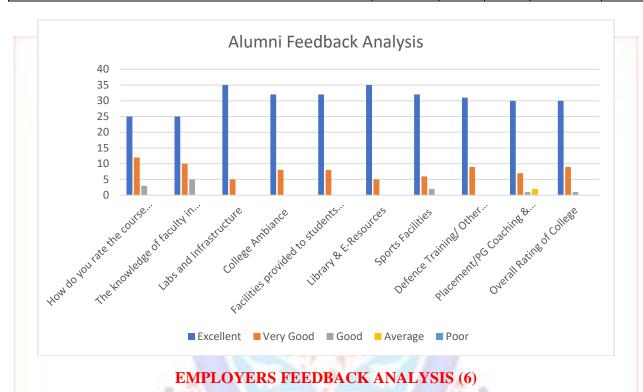

#### **ALUMNI FEEDBACK ANALYSIS (45)**

The alumni of the institution are the best source to know about the requirements of the industry and what changes can be made in the college to make the students suit the industry needs and to acquire good jobs.

|      |                                                            |           |              | Rating | Ţ       |      |
|------|------------------------------------------------------------|-----------|--------------|--------|---------|------|
| S.No | Parameters                                                 | Excellent | Very<br>Good | Good   | Average | Poor |
| 1    | How do you rate the course you have studied in the college | 30        | 14           | 1      | 0       | 0    |
| 2    | The knowledge of faculty in the college                    | 35        | 10           | 0      | 0       | 0    |
| 3    | Labs and Infrastructure                                    | 37        | 7            | 1      | 0       | 0    |
| 4    | College Ambiance                                           | 38        | 7            | 0      | 0       | 0    |
| 5    | Facilities provided to students in Hostel and Mess         | 39        | 6            | 0      | 0       | 0    |
| 6    | Library & E-Resources                                      | 35        | 8            | 2      | 0       | 0    |
| 7    | Sports Facilities                                          | 36        | 8            | 1      | 0       | 0    |
| 8    | Defence Training/ Other Activities                         | 37        | 8            | 0      | 0       | 0    |
| 9    | Placement/PG Coaching & Guidance                           | 32        | 10           | 2      | 1       | 0    |
| 10   | Overall Rating of College                                  | 35        | 9            | 1      | 0       | 0    |
|      | Total Scor <mark>e</mark>                                  | 354       | 87           | 8      | 1       | 0    |