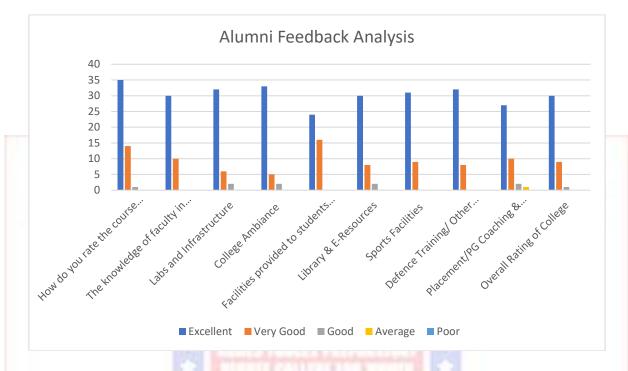

#### **ALUMNI FEEDBACK ANALYSIS (45)**

The alumni of the institution are the best source to know about the requirements of the industry and what changes can be made in the college to make the students suit the industry needs and to acquire good jobs.

|      |                                                            |           |              | Rating | Ţ       |      |
|------|------------------------------------------------------------|-----------|--------------|--------|---------|------|
| S.No | Parameters                                                 | Excellent | Very<br>Good | Good   | Average | Poor |
| 1    | How do you rate the course you have studied in the college | 30        | 14           | 1      | 0       | 0    |
| 2    | The knowledge of faculty in the college                    | 35        | 10           | 0      | 0       | 0    |
| 3    | Labs and Infrastructure                                    | 37        | 7            | 1      | 0       | 0    |
| 4    | College Ambiance                                           | 38        | 7            | 0      | 0       | 0    |
| 5    | Facilities provided to students in Hostel and Mess         | 39        | 6            | 0      | 0       | 0    |
| 6    | Library & E-Resources                                      | 35        | 8            | 2      | 0       | 0    |
| 7    | Sports Facilities                                          | 36        | 8            | 1      | 0       | 0    |
| 8    | Defence Training/ Other Activities                         | 37        | 8            | 0      | 0       | 0    |
| 9    | Placement/PG Coaching & Guidance                           | 32        | 10           | 2      | 1       | 0    |
| 10   | Overall Rating of College                                  | 35        | 9            | 1      | 0       | 0    |
|      | Total Scor <mark>e</mark>                                  | 354       | 87           | 8      | 1       | 0    |