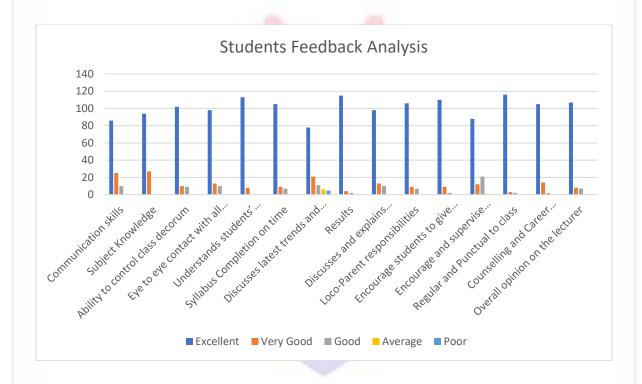

#### STUDENTS FEEDBACK ANALYSIS (121)

| Parameters                                            | Excellent | Very<br>Good | Good | Average | Poor |
|-------------------------------------------------------|-----------|--------------|------|---------|------|
| Communication skills                                  | 86        | 25           | 10   | 0       | 0    |
| Subject Knowledge                                     | 94        | 27           | 0    | 0       | 0    |
| Ability to control class decorum                      | 102       | 10           | 9    | 0       | 0    |
| Eye to eye contact with all students                  | 98        | 13           | 10   | 0       | 0    |
| Understands students' problems                        | 113       | 8            | 0    | 0       | 0    |
| Syllabus Completion on time                           | 105       | 9            | 7    | 0       | 0    |
| Discusses latest trends and issues related to subject | 78        | 21           | 11   | 6       | 5    |
| Results                                               | 115       | 4            | 2    | 0       | 0    |
| Discusses and explains concepts practically           | 98        | 13           | 10   | 0       | 0    |

| Loco-Parent responsibilities                 | 106  | 9   | 7   | 0 | 0 |
|----------------------------------------------|------|-----|-----|---|---|
| Encourage students to give seminars          | 110  | 9   | 2   | 0 | 0 |
| Encourage and supervise students in projects | 88   | 12  | 21  | 1 | 0 |
| Regular and Punctual to class                | 116  | 3   | 2   | 0 | 0 |
| <b>Counselling and Career guidance</b>       | 105  | 14  | 2   | 0 | 0 |
| Overall opinion on the lecturer              | 107  | 8   | 7   | 0 | 0 |
| Total Score                                  | 1521 | 185 | 100 | 7 | 5 |