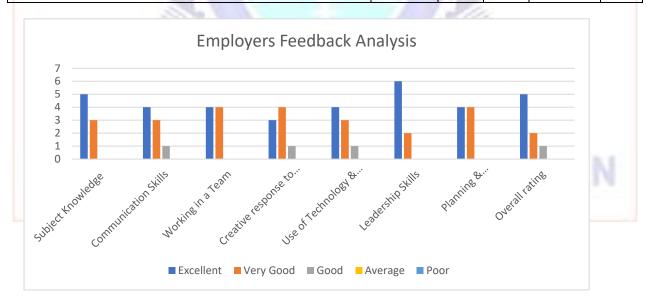

#### **EMPLOYERS FEEDBACK ANALYSIS (8)**

The college collects feedback from the employers of our passed out students to understand if any discrepancies or complaints the employers have on the overall development of the student in college. The college and IQAC conducts meetings to ensure that the gaps are filled and the next batch students are provided training as per the requirements of the employers.

|      |                                               |            |              | Rating | Ţ       |      |
|------|-----------------------------------------------|------------|--------------|--------|---------|------|
| S.No | Parameters                                    | Excellent  | Very<br>Good | Good   | Average | Poor |
| How  | do you rate student's work/ performance in th | e below ar | eas?         |        |         |      |
| 1    | Subject Knowledge                             | 5          | 3            | 0      | 0       | 0    |
| 2    | Communication Skills                          | 4          | 3            | 1      | 0       | 0    |
| 3    | Working in a Team                             | 4          | 4            | 0      | 0       | 0    |
| 4    | Creative response to challenges in work       | 3          | 4            | 1      | 0       | 0    |
| 5    | Use of Technology & Equipment                 | 4          | 3            | 1      | 0       | 0    |
| 6    | Leadership Skills                             | 6          | 2            | 0      | 0       | 0    |
| 7    | Planning & Organization skills                | 4          | 4            | 0      | 0       | 0    |
| 8    | Overall rating                                | 5          | 2            | 1      | 0       | 0    |
|      | Total Score                                   | 35         | 25           | 4      | 0       | 0    |