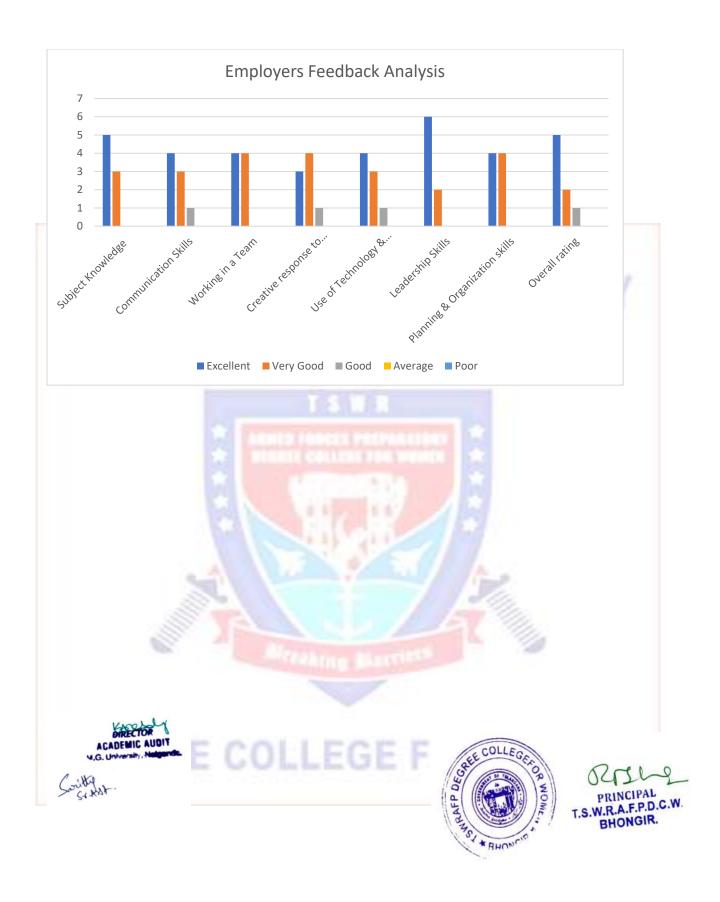

#### **EMPLOYERS FEEDBACK ANALYSIS (8)**

The college collects feedback from the employers of our passed out students to understand if any discrepancies or complaints the employers have on the overall development of the student in college. The college and IQAC conducts meetings to ensure that the gaps are filled and the next batch students are provided training as per the requirements of the employers.

|      |                                               |            |              | Rating | Ţ       |      |
|------|-----------------------------------------------|------------|--------------|--------|---------|------|
| S.No | Parameters                                    | Excellent  | Very<br>Good | Good   | Average | Poor |
| How  | do you rate student's work/ performance in th | e below ar | eas?         |        |         |      |
| 1    | Subject Knowledge                             | 5          | 3            | 0      | 0       | 0    |
| 2    | Communication Skills                          | 4          | 3            | 1      | 0       | 0    |
| 3    | Working in a Team                             | 4          | 4            | 0      | 0       | 0    |
| 4    | Creative response to challenges in work       | 3          | 4            | 1      | 0       | 0    |
| 5    | Use of Technology & Equipment                 | 4          | 3            | 1      | 0       | 0    |
| 6    | Leadership Skills                             | 6          | 2            | 0      | 0       | 0    |
| 7    | Planning & Organization skills                | 4          | 4            | 0      | 0       | 0    |
| 8    | Overall rating                                | 5          | 2            | 1      | 0       | 0    |
|      | Total Score                                   | 35         | 25           | 4      | 0       | 0    |