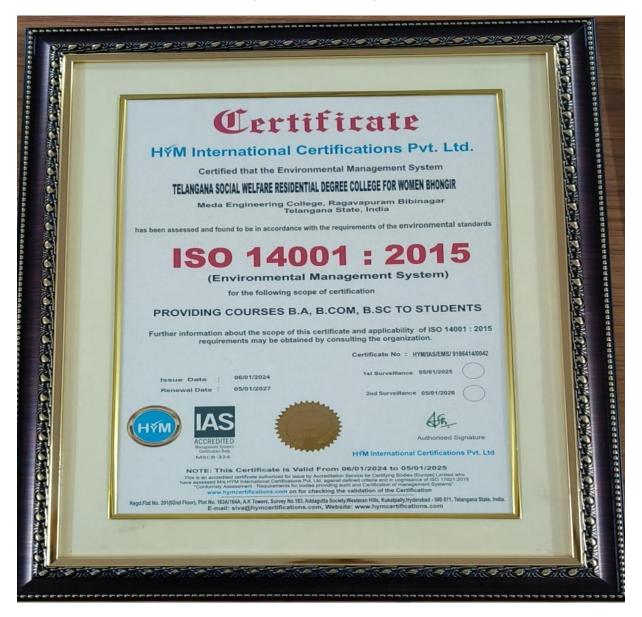

### **ENVIRONMENTAL MANAGEMENT SYSTEM**

(ISO 14001: 2015)

PRINCIPAL
T.S.W.R.A.F.P.D.C.W
BHONGIR.

Affiliated to Mahatma Gandhi University, Nalgonda

E-mail: prl-rdcw-bngiri-swrs@telangana.gov.in Mobile No.: 7995010687