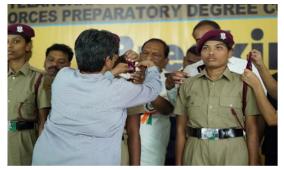

The formal **investiture ceremony** is a great way to recognize and celebrate the appointment of these student leaders, and it likely serves as a motivating factor for them to excel in their roles. It's also commendable that the college has a dedicated program for preparing women for careers in the armed forces, and the student council plays a vital role in supporting this mission.

#### Pictures related to Investiture ceremony:

PRINCIPAL
T.8.W.R.A.F.P.D.G.W
BHONGIR.