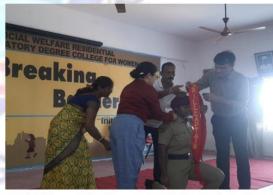

#### Pictures related to Investiture ceremony:

PRINCIPAL
T.8.W.R.A.F.P.D.G.W
BHONGIR.