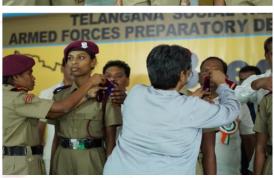

#### Pictures related to Investiture ceremony:

PRINCIPAL
T.8.W.R.A.F.P.D.G.W
BHONGIR.