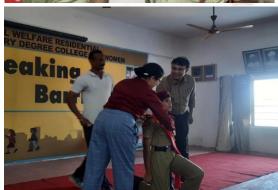

#### Pictures related to Investiture ceremony:

PRINCIPAL
T.8.W.R.A.F.P.D.G.W
BHONGIR.