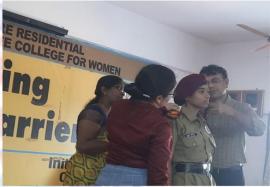

#### Pictures related to Investiture ceremony:

PRINCIPAL
T.8.W.R.A.F.P.D.G.W
BHONGIR.