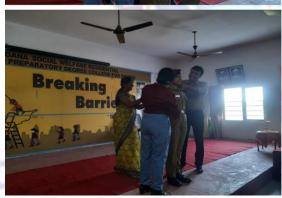

#### Pictures related to Investiture ceremony:

PRINCIPAL
T.8.W.R.A.F.P.D.G.W
BHONGIR.