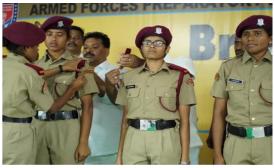

#### Pictures related to Investiture ceremony:

PRINCIPAL
T.8.W.R.A.F.P.D.G.W
BHONGIR.